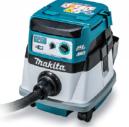

#### **Dust Extractor Attachment Set (optional accessories)**

Engineered to reduce the dust created from concrete drilling / demolition