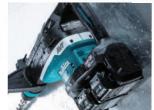

# **High Performance**

With the twin battery system, the tool achieves the 80v max power. Combination of XGT system with powerful brushess motor provides high impact energy of **21.4J** and delivers higher drilling efficiency.

### Low Vibration with Anti-Vibration Technology

More than just a padded handle, AVT is an internal counterbalance that uses air pressure to move counterweight pistons in the opposite direction of the drive piston to actively reduce vibration. In addition, the vibration-absorbing back handle and side handle are engineered to further reduce vibration further reduce vibration.