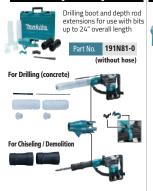

#### **Accessories**

#### **Dust Extractor Attachment Set (optional accessories)**

Engineered to reduce the dust created from concrete drilling / demolition