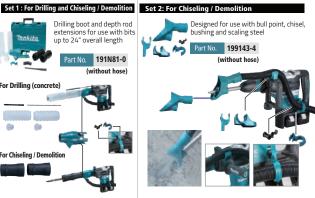

#### **Accessories**

#### **Dust Extractor Attachment Set (optional accessories)**

Engineered to reduce the dust created from concrete drilling / demolition