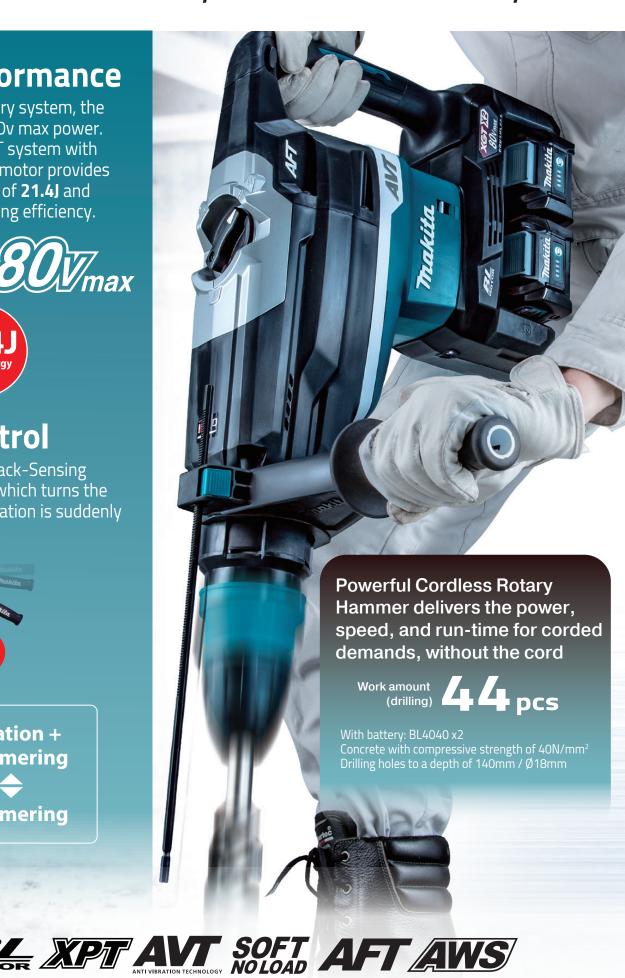

# **High Performance**

With the twin battery system, the tool achieves the 80v max power. Combination of XGT system with powerful brushess motor provides high impact energy of **21.4J** and delivers higher drilling efficiency.

#### **Specification**

Impact Energy 21.4 J (EPTA Value)

Capacity (with TCT Bit): 52 mm / (with Core Bit): 160 mm

**Blows Per Minute (BPM)** 1,100 - 2,250

No Load Speed (RPM) 150 - 310

Sound Pressure Level 99 dB(A)

Sound Power Level 110 dB(A)

Vibration Level Chiselling Function: 7.0 m/s<sup>2</sup>

Hammer Drilling: 8.5 m/s<sup>2</sup>

Dimensions (L x W x H) 610 x 140 x 337 mm (with 4.0Ah battery)

Net weight 11.7 kg (without battery)