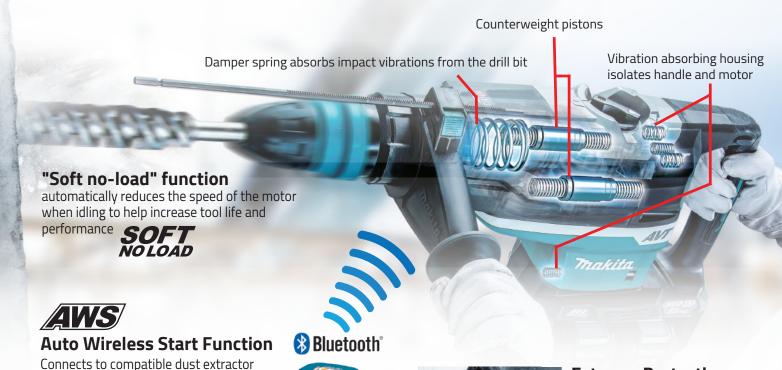

### Low Vibration with Anti-Vibration Technology

More than just a padded handle, AVT is an internal counterbalance that uses air pressure to move counterweight pistons in the opposite direction of the drive piston to actively reduce vibration. In addition, the vibration-absorbing back handle and side handle are engineered to further reduce vibration further reduce vibration.

Bluetooth Chip (Optional) Part #: 198900-7

when the tool is in rest.

**Extreme Protection** Technology

engineered to channel away dust and water for increased durability

via bluetooth. Dust extractor starts automatically when the tool starts.

Also dust extractor stops on its own

-× Built-in Job Light Soft Start