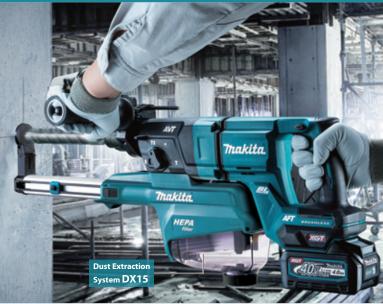

HR007G Cordless Combination Hammer (28mm) Powered by 40V MAX XGT Li-ion battery

Dust Extraction System for effective cleaning with HEPA Filter to capture concrete dust during drilling **Overall Length: 260mm** 

## **Dust Extraction System**

DX15 (Maximum bit size attachable: ø28mm x 260mm) Part No. 122B81-7