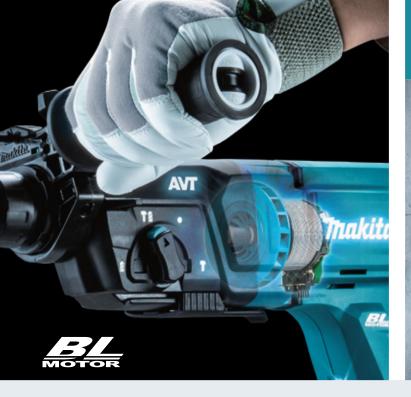

**eXtreme** Protection Technology

Active Feedback sensing Technology

turns the motor OFF, if bit rotation is suddenly forced to stop

Auto-start Wireless System

connects to compatible vacuum cleaner with Bluetooth. The vacuum cleaner automatically runs while the switch is ON