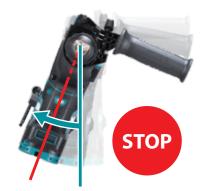

**eXtreme** Protection Technology

Active Feedback sensing Technology

turns the motor OFF, if bit rotation is suddenly forced to stop

Auto-start Wireless System

connects to compatible vacuum cleaner with Bluetooth. The vacuum cleaner automatically runs while the switch is ON