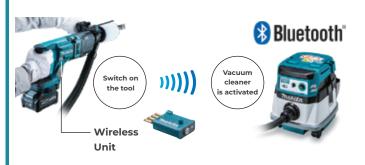

**eXtreme** Protection Technology

Active Feedback sensing Technology

turns the motor OFF, if bit rotation is suddenly forced to stop

Auto-start Wireless System

connects to compatible vacuum cleaner with Bluetooth. The vacuum cleaner automatically runs while the switch is ON