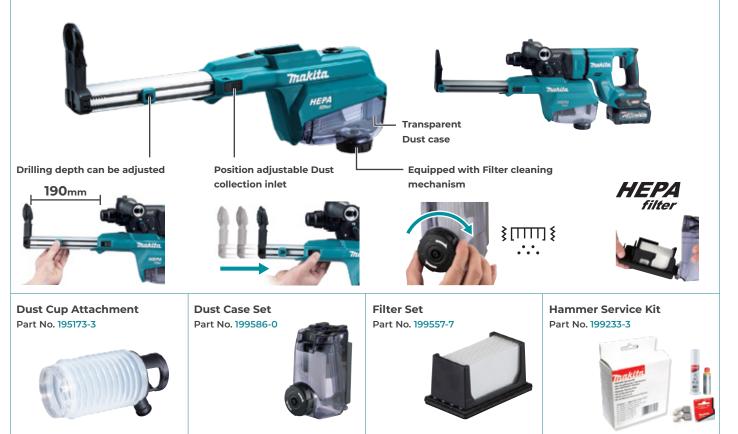

## **Dust Extraction System**

DX15 (Maximum bit size attachable: ø28mm x 260mm) Part No. 122B81-7