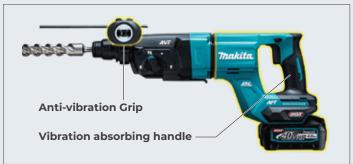

## **Anti-Vibration Technology**

Equipped with anti-vibration main handle and side handle to reduce vibration to operator's hands for less hand and arm fatigue from long continuous operation.

Vibration level at main handle