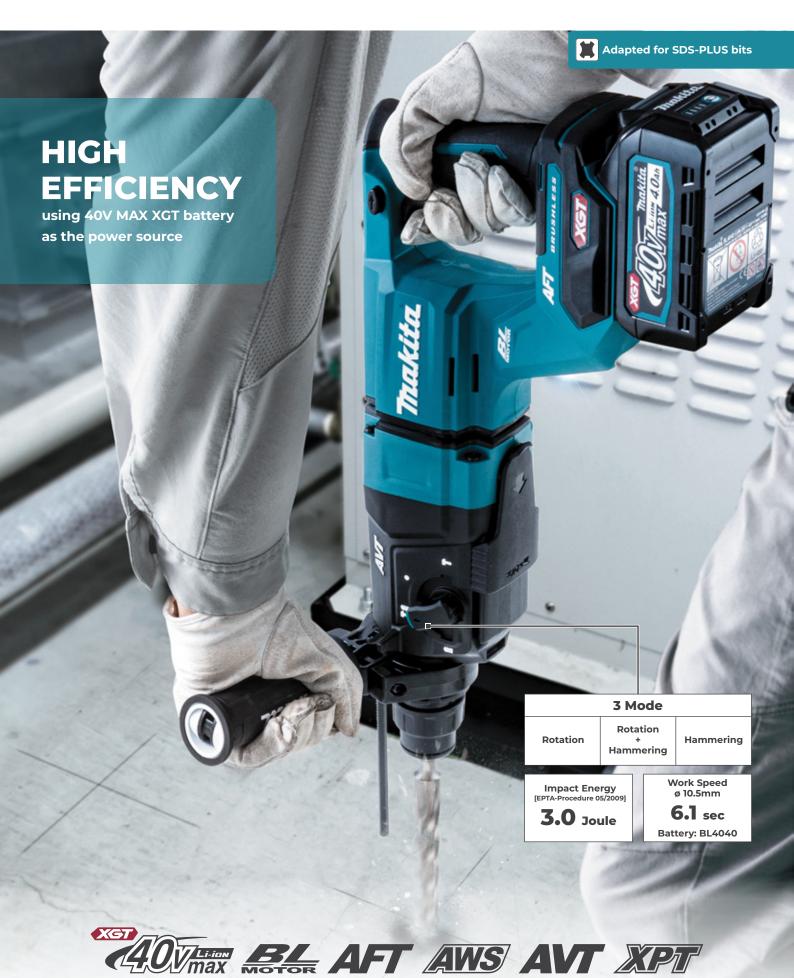

HR007G Cordless Combination Hammer (28mm) Powered by 40V MAX XGT Li-ion battery

Dust Extraction System for effective cleaning with HEPA Filter to capture concrete dust during drilling **Overall Length: 260mm** 

**eXtreme** Protection Technology

Active Feedback sensing Technology

turns the motor OFF, if bit rotation is suddenly forced to stop

Auto-start Wireless System

connects to compatible vacuum cleaner with Bluetooth. The vacuum cleaner automatically runs while the switch is ON

## SPECIFICATIONS

| Impact Energy                               | EPTA-Procedure 05/2009: 3.0 J                             |  |  |  |
|---------------------------------------------|-----------------------------------------------------------|--|--|--|
| Capacity                                    | Concrete/Steel/Wood/Core Bit/Diamond Core Bit (Dry Type): |  |  |  |
|                                             | 28 / 13 / 32 / 54 / 65 mm                                 |  |  |  |
| Blows Per Minute (BPM)                      | 0 - 5,000                                                 |  |  |  |
| No Load Speed (RPM)                         | 0 - 980                                                   |  |  |  |
| Vibration Level                             | Hammer Drilling into Concrete: 7.5 m/s <sup>2</sup>       |  |  |  |
|                                             | Chiselling Function w/ Side Grip: 8.6 m/s <sup>2</sup>    |  |  |  |
|                                             | Drilling into Metal: 2.8 m/s <sup>2</sup>                 |  |  |  |
| Sound Pressure Level                        | 94 dB(A)                                                  |  |  |  |
| Sound Power Level                           | 105 dB(A)                                                 |  |  |  |
| Dimensions (L x W x H)                      | 473 x 101 x 240 mm (with BL4040)                          |  |  |  |
| Net weight                                  | 3.0 kg (without battery)                                  |  |  |  |
| Standard Equipment: Side Grip, Depth Gauge. |                                                           |  |  |  |
| Variable Speed Cons                         | stant Speed 🚯 Torque Limiter 🔛 Reversing 😁 Brake          |  |  |  |
| Dust Collection                             | PLUS Shank 🗊 Built-in Job Light 💼 Carry Case              |  |  |  |