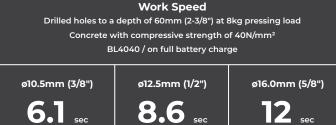

## SPECIFICATIONS

| Impact Energy                               | EPTA-Procedure 05/2009: 3.0 J                             |  |  |  |
|---------------------------------------------|-----------------------------------------------------------|--|--|--|
| Capacity                                    | Concrete/Steel/Wood/Core Bit/Diamond Core Bit (Dry Type): |  |  |  |
|                                             | 28 / 13 / 32 / 54 / 65 mm                                 |  |  |  |
| Blows Per Minute (BPM)                      | 0 - 5,000                                                 |  |  |  |
| No Load Speed (RPM)                         | 0 - 980                                                   |  |  |  |
| Vibration Level                             | Hammer Drilling into Concrete: 7.5 m/s <sup>2</sup>       |  |  |  |
|                                             | Chiselling Function w/ Side Grip: 8.6 m/s <sup>2</sup>    |  |  |  |
|                                             | Drilling into Metal: 2.8 m/s <sup>2</sup>                 |  |  |  |
| Sound Pressure Level                        | 94 dB(A)                                                  |  |  |  |
| Sound Power Level                           | 105 dB(A)                                                 |  |  |  |
| Dimensions (L x W x H)                      | 473 x 101 x 240 mm (with BL4040)                          |  |  |  |
| Net weight                                  | 3.0 kg (without battery)                                  |  |  |  |
| Standard Equipment: Side Grip, Depth Gauge. |                                                           |  |  |  |
| Variable Speed Cons                         | stant Speed 🚯 Torque Limiter 🔛 Reversing 😁 Brake          |  |  |  |
| Dust Collection                             | PLUS Shank 🗊 Built-in Job Light 💼 Carry Case              |  |  |  |