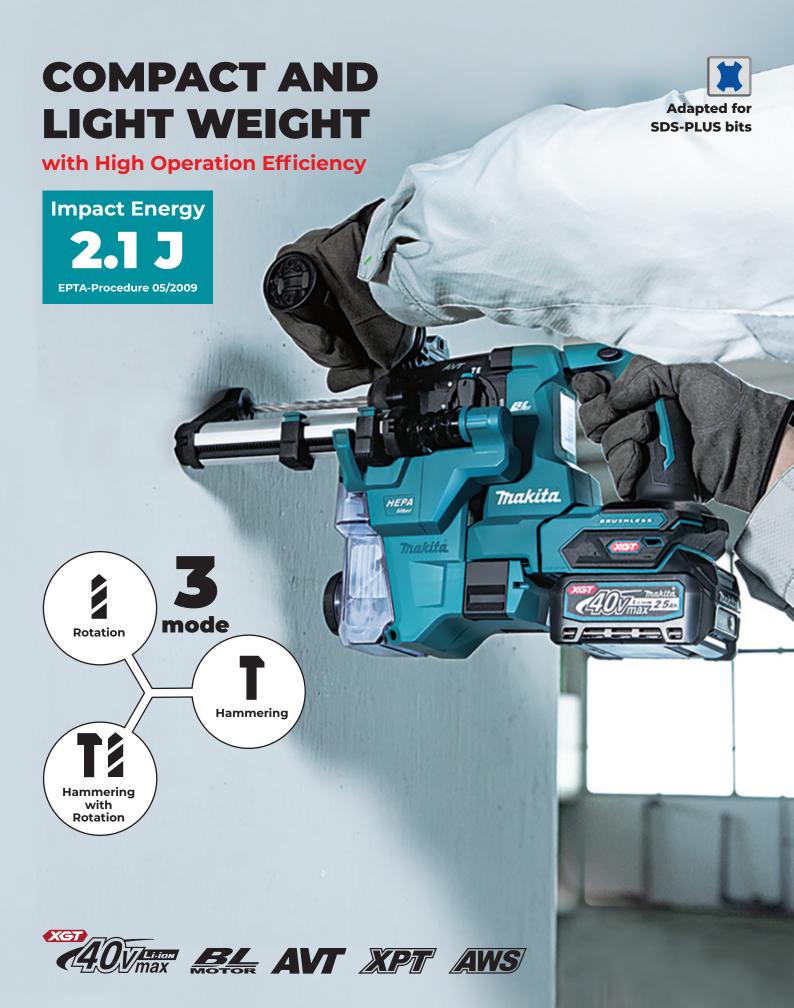

## **HR010G**

Cordless Combination Hammer (20mm)
Powered by 40V MAX XGT Li-ion battery

## **COMPACT AND LIGHT WEIGHT DESIGN**

suitable for upward and horizontal applications

**High Power** 

with Brushless Motor

## **3 OPERATION MODES**

- **Rotation**
- **T** Rotation + Hammering
- T Hammering

**OVERALL LENGTH** 

285 mm

**Without Battery** 

**LIGHT WEIGHT** 

2.6kg

**Without Battery** 

## **DUST COLLECTION SYSTEM**

**DX16 (option)** 

Filter cleaning mechanism

Dust can be removed from the filter by turning a dial on the dust case

One-touch easy attachment/ removal

Max. attachable **Bit Size** 

Diameter: 20mm Length: 165mm Effective length: 105mm

**Net Weight Dust Collection** System only

**Anti Vibration Technology Low Vibration** 

10.0 m/s<sup>2</sup>

Measuring Point: at Main Handle