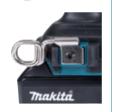

#### **Tool Hanger Set** Part No. 1911K0-5

| SPECIFICATIONS                              |                                              |  |
|---------------------------------------------|----------------------------------------------|--|
| Impact Energy                               | 2.1 J (EPTA-Procedure 05/2009)               |  |
| Capacity                                    | Concrete (with TCT bit): 20 mm; Steel: 13 mm |  |
|                                             | Wood: 26 mm; Core bit: 35 mm                 |  |
|                                             | Diamond core bit: 32 mm                      |  |
| Blows per minute (BPM)                      | 0 - 5,000                                    |  |
| No load speed (RPM)                         | 0 - 1,350                                    |  |
| Vibration level                             | Hammer drilling into concrete: 10.0 m/s²     |  |
| Dimensions (L x W x H)                      | 285 x 93 x 169 mm (without battery)          |  |
| Net weight                                  | 2.2 kg (without battery)                     |  |
| Standard Equipment: Side Grip, Depth Gauge. |                                              |  |
| Variable Speed Constant Speed               | Reversing Adapted for SDS-PLUS bits          |  |
| Dust Collection Duilt-in Job Light          | Brake S Torque Limiter Anti-Restart          |  |