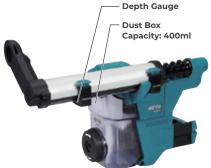

## **DUST COLLECTION SYSTEM**

**DX16 (option)** 

Filter cleaning mechanism

Dust can be removed from the filter by turning a dial on the dust case

One-touch easy attachment/ removal

Max. attachable **Bit Size** 

Diameter: 20mm Length: 165mm Effective length: 105mm

**Net Weight Dust Collection** System only

**Anti Vibration Technology Low Vibration** 

10.0 m/s<sup>2</sup>

Measuring Point: at Main Handle

#### **Dust Collection System (DX16)**

(Standard Equipment with HR010G D201 version only)

Part No. 1911P2-6

**Sealing Cap** 5 pcs/set

Part No. 422992-7

**Dust Case Set** Part No. 1911P5-0