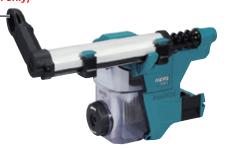

## **HR010G**

Cordless Combination Hammer (20mm)
Powered by 40V MAX XGT Li-ion battery

## **COMPACT AND LIGHT WEIGHT DESIGN**

suitable for upward and horizontal applications

**High Power** 

with Brushless Motor

## **3 OPERATION MODES**

- **Rotation**
- **T** Rotation + Hammering
- T Hammering

**OVERALL LENGTH** 

285 mm

**Without Battery** 

**LIGHT WEIGHT** 

2.6kg

**Without Battery** 

## **DUST COLLECTION SYSTEM**

**DX16 (option)** 

Filter cleaning mechanism

Dust can be removed from the filter by turning a dial on the dust case

One-touch easy attachment/ removal

Max. attachable **Bit Size** 