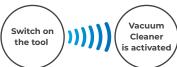

## Auto-start Wireless System

connects to compatible vacuum cleaner with Bluetooth. The vacuum cleaner automatically runs while the switch is on.