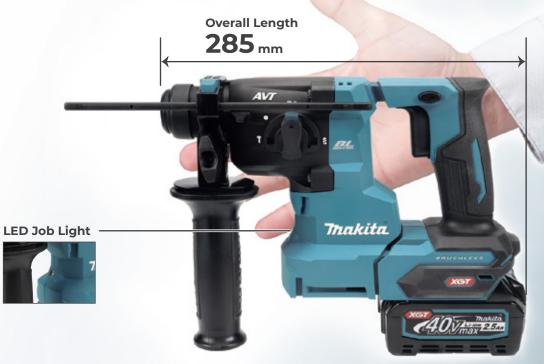

## **3 OPERATION MODES**

- **Rotation**
- **T** Rotation + Hammering
- T Hammering

**OVERALL LENGTH** 

285 mm

**Without Battery** 

**LIGHT WEIGHT** 

2.6kg

**Without Battery** 