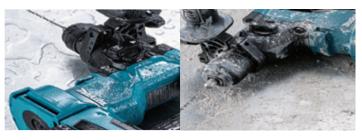

## **COMPACT AND LIGHT WEIGHT DESIGN**

suitable for upward and horizontal applications

**High Power** 

with Brushless Motor

## **3 OPERATION MODES**

- **Rotation**
- **T** Rotation + Hammering
- T Hammering

**OVERALL LENGTH** 

285 mm

**Without Battery** 

**LIGHT WEIGHT** 

2.6kg

**Without Battery** 