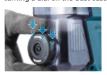

## **DUST COLLECTION SYSTEM**

**DX16 (option)** 

Filter cleaning mechanism

Dust can be removed from the filter by turning a dial on the dust case

One-touch easy attachment/ removal

Max. attachable **Bit Size** 

#### **Dust Collection System (DX16)**

(Standard Equipment with HR010G D201 version only)

Part No. 1911P2-6

**Sealing Cap** 5 pcs/set

Part No. 422992-7

**Dust Case Set** Part No. 1911P5-0