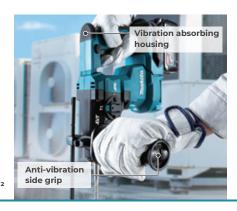

## **COMPACT AND LIGHT WEIGHT DESIGN**

suitable for upward and horizontal applications

**High Power** 

with Brushless Motor

Diameter: 20mm Length: 165mm Effective length: 105mm

**Net Weight Dust Collection** System only

**Anti Vibration Technology Low Vibration** 

10.0 m/s<sup>2</sup>

Measuring Point: at Main Handle