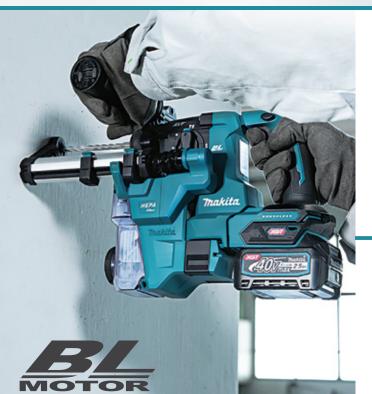

## **COMPACT AND LIGHT WEIGHT DESIGN**

suitable for upward and horizontal applications

**High Power** 

with Brushless Motor