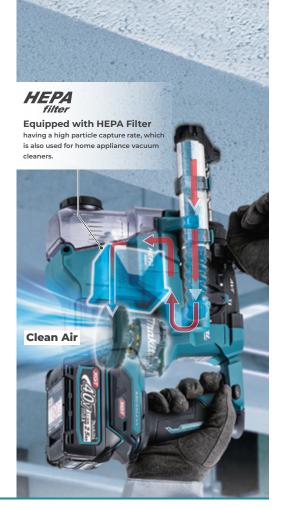

## **DUST COLLECTION SYSTEM**

**DX16 (option)** 

Filter cleaning mechanism

Dust can be removed from the filter by turning a dial on the dust case

One-touch easy attachment/ removal

Max. attachable **Bit Size** 