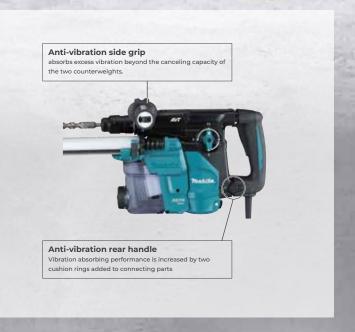

# HR3011FC\_HR3012FC ROTARY HAMMER (30mm) Adapted for SDS-PLUS bits

## **HIGH POWER and LOW VIBRATION**



## With Dust Extraction System















#### **Dust Extraction System**



Filter cleaning mechanism by turning the dial, the dust falls off from the filter



Transparent dust case for easy checking of collected dust amount



Easy disposal of dust and easy cleaning of dust case

thanks to:

- Dust case cover easy to open / close with a single operation of a locking tab
- Wide opening of dust



Dust case body is equipped with a fan for dust collection

### **ACCESSORIES**

**Dust Case Set** for DX11 / DX10 Part No. 191F49-8



**Dust Cup Set** for HR3011FC Part No. 195173-3 for HR3012FC Part No. 195179-1



**Dust Cup** Bit dia: 14.5mm Part No. 421342-3 Bit dia: 12 - 16mm Part No. 421664-1



**Drill Chuck Set** for HR3012FC Part No. 191F46-4



**Tool Holder Set** for HR3012FC Part No. 191F47-2



**Spacer Set** for HR3011F