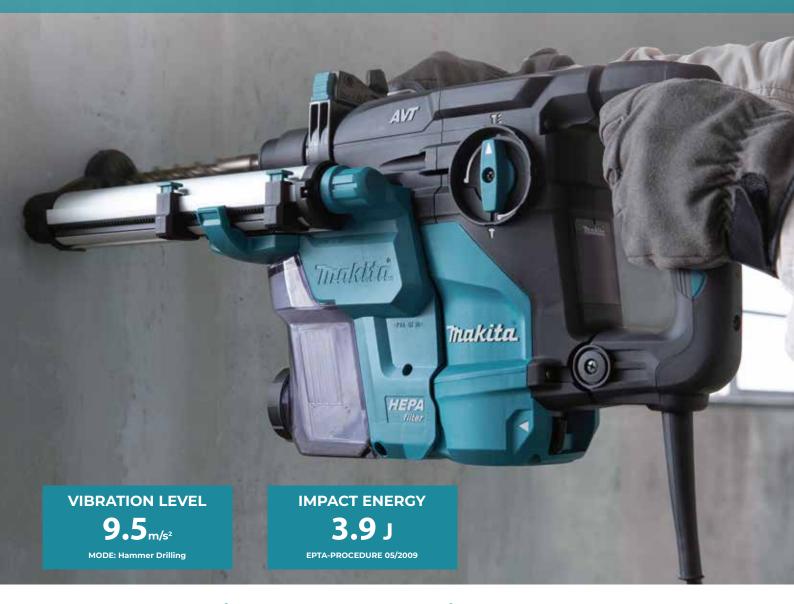

## **HIGH POWER and LOW VIBRATION**

**Drill Chuck Set** for HR3012FC Part No. 191F46-4

**Tool Holder Set** for HR3012FC Part No. 191F47-2

**Spacer Set** for HR3011FC Part No. 191L91-5

| SPECIFICATIONS          | HR3012FC                              | HR3011FC                              |
|-------------------------|---------------------------------------|---------------------------------------|
| Continuous rating input | 1,050W                                | 1,050W                                |
| Impact Energy           | 3.9 J                                 | 3.9 J                                 |
| Capacity                | Concrete (w/ TCT Bit): 30 mm          | Concrete (w/ TCT Bit): 30 mm          |
|                         | Concrete (w/ Diamond Core Bit): 80 mm | Concrete (w/ Diamond Core Bit): 80 mm |
|                         | Steel: 13 mm / Wood: 32 mm            | Steel: 13 mm / Wood: 32 mm            |
| Chuck Capacity          | 1.5 - 13 mm                           | -                                     |
| Blows Per Minute (BPM)  | 0 - 4,500                             | 0 - 4,500                             |
| No Load Speed (RPM)     | 0 - 840                               | 0 - 840                               |
| Dimensions (L x W x H)  | 386 x 98 x 242 mm                     | 369 x 98 x 242 mm                     |
| Net weight              | 4.7 kg                                | 4.8 kg                                |
| Power supply cord       | 4.0 m                                 | 4.0 m                                 |