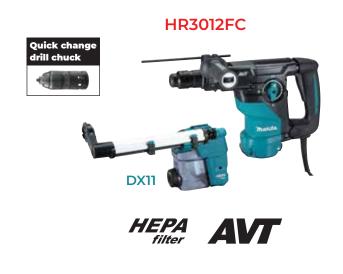

# HR3011FC\_HR3012FC ROTARY HAMMER (30mm) Adapted for SDS-PLUS bits

## With Dust Extraction System

### **ACCESSORIES**

**Dust Case Set** for DX11 / DX10 Part No. 191F49-8

**Dust Cup Set** for HR3011FC Part No. 195173-3 for HR3012FC Part No. 195179-1

**Dust Cup** Bit dia: 14.5mm Part No. 421342-3 Bit dia: 12 - 16mm Part No. 421664-1