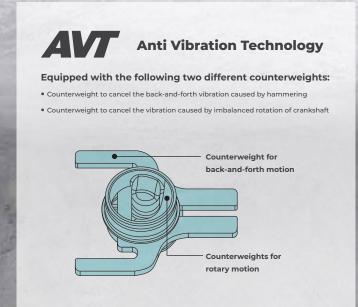

# HR3011FC\_HR3012FC ROTARY HAMMER (30mm) Adapted for SDS-PLUS bits

## **HIGH POWER and LOW VIBRATION**



## With Dust Extraction System















#### **Dust Extraction System**



Filter cleaning mechanism by turning the dial, the dust falls off from the filter



Transparent dust case for easy checking of collected dust amount



Easy disposal of dust and easy cleaning of dust case

thanks to:

- Dust case cover easy to open / close with a single operation of a locking tab
- Wide opening of dust



Dust case body is equipped with a fan for dust collection

### **ACCESSORIES**

**Dust Case Set** for DX11 / DX10 Part No. 191F49-8



**Dust Cup Set** for HR3011FC Part No. 195173-3 for HR3012FC Part No. 195179-1



**Dust Cup** Bit dia: 14.5mm Part No. 421342-3 Bit dia: 12 - 16mm Part No. 421664-1



**Drill Chuck Set** for HR3012FC Part No. 191F46-4



**Tool Holder Set** for HR3012FC Part No. 191F47-2



**Spacer Set** for HR301