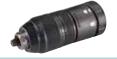

**Drill Chuck Set** for HR3012FC Part No. 191F46-4

**Tool Holder Set** for HR3012FC Part No. 191F47-2

**Spacer Set** for HR3011FC Part No. 191L91-5

| SPECIFICATIONS          | HR3012FC                              | HR3011FC                              |
|-------------------------|---------------------------------------|---------------------------------------|
| Continuous rating input | 1,050W                                | 1,050W                                |
| Impact Energy           | 3.9 J                                 | 3.9 J                                 |
| Capacity                | Concrete (w/ TCT Bit): 30 mm          | Concrete (w/ TCT Bit): 30 mm          |
|                         | Concrete (w/ Diamond Core Bit): 80 mm | Concrete (w/ Diamond Core Bit): 80 mm |
|                         | Steel: 13 mm / Wood: 32 mm            | Steel: 13 mm / Wood: 32 mm            |
| Chuck Capacity          | 1.5 - 13 mm                           | -                                     |
| Blows Per Minute (BPM)  | 0 - 4,500                             | 0 - 4,500                             |
| No Load Speed (RPM)     | 0 - 840                               | 0 - 840                               |
| Dimensions (L x W x H)  | 386 x 98 x 242 mm                     | 369 x 98 x 242 mm                     |
| Net weight              | 4.7 kg                                | 4.8 kg                                |
| Power supply cord       | 4.0 m                                 | 4.0 m                                 |