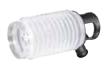

### **ACCESSORIES**

**Dust Case Set** for DX11 / DX10 Part No. 191F49-8

**Dust Cup Set** for HR3011FC Part No. 195173-3 for HR3012FC Part No. 195179-1

**Dust Cup** Bit dia: 14.5mm Part No. 421342-3 Bit dia: 12 - 16mm Part No. 421664-1