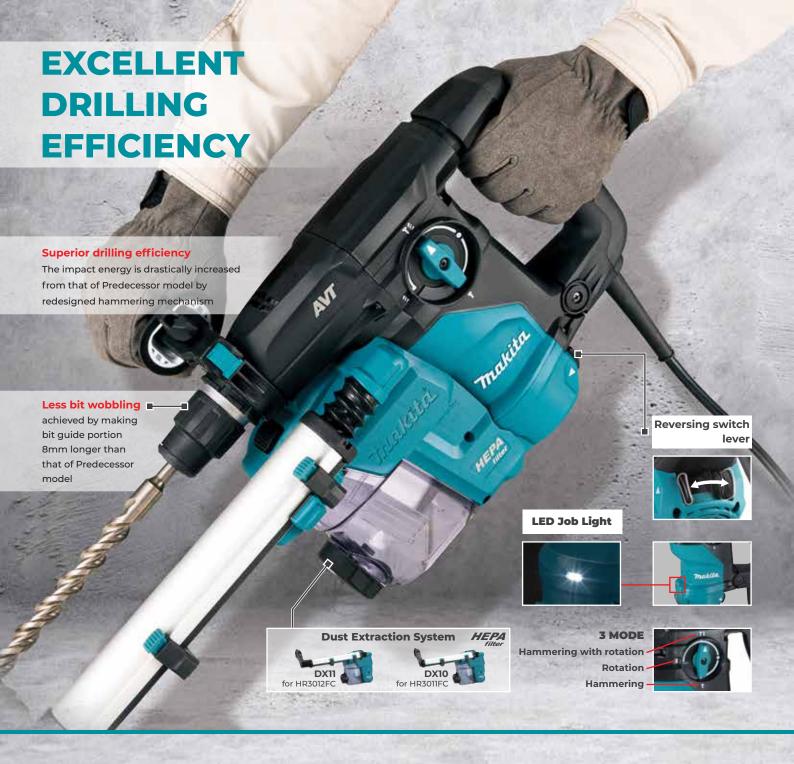

#### **Dust Extraction System**

Filter cleaning mechanism by turning the dial, the dust falls off from the filter

Transparent dust case for easy checking of collected dust amount

Easy disposal of dust and easy cleaning of dust case

thanks to:

- Dust case cover easy to open / close with a single operation of a locking tab
- Wide opening of dust

Dust case body is equipped with a fan for dust collection