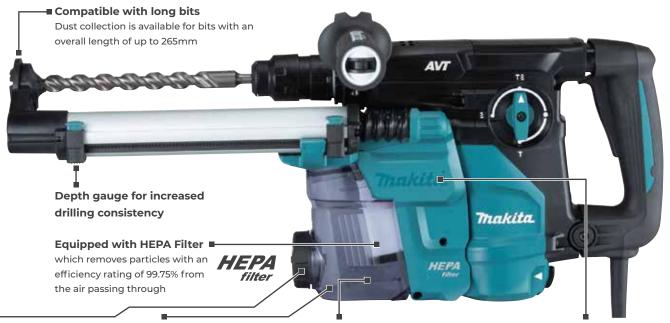

## With Dust Extraction System

#### **Dust Extraction System**

Filter cleaning mechanism by turning the dial, the dust falls off from the filter

Transparent dust case for easy checking of collected dust amount

Easy disposal of dust and easy cleaning of dust case

thanks to:

- Dust case cover easy to open / close with a single operation of a locking tab
- Wide opening of dust

Dust case body is equipped with a fan for dust collection