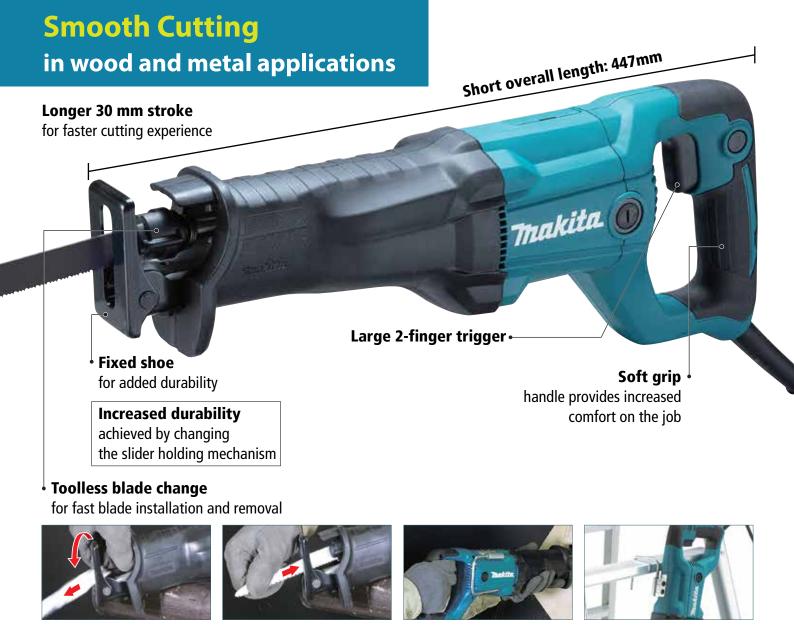

D Makita

makita (

HIGH POWER MORE COMPACT HIGH DURABILITY

More cutting efficiency for both wood and metal cutting applications

| Specification            | 303 <mark>////</mark>                       |
|--------------------------|---------------------------------------------|
| Continuous Rating Input  | 1,200W                                      |
| Length of Stroke         | 30 mm                                       |
| Strokes Per Minute (SPM) | 0 - 3,000                                   |
| Capacity                 | Pipe: 130 mm; Wood: 255 mm                  |
| Vibration Level          | Cutting Boards: 19.5 m/s <sup>2</sup>       |
|                          | Cutting Wooden Beams: 19.5 m/s <sup>2</sup> |
| Dimensions(L x W x H)    | 447x97x176 mm                               |
| Net weight               | 3.3 kg                                      |
| Power Supply Cord        | 2.5 m                                       |
| Double Insulation Speed  | Carry Case                                  |