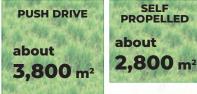

### **MOWING AREA**

Battery: BL64100(10.0Ah) on a full battery charge

The results shown here are mowing area when cutting 20 mm off the height of grass with a fully charged battery at max speed mode, and depends to a great extent on grass density, cutting height, etc.

## Self-Propelled Type

- with a speed range of 1.5 6.5 km/h
  The self-propelled speed is 6.5km/h, the same as that of engine lawn mower, making it ideal for professional work with high work efficiency
  The lowest speed is 1.5km/h, which is suitable
- for small jobs
- On/Off switch lever for self-propelled function
   Quick acceleration (0.5s to full speed)