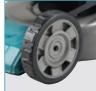

One hand cutting Variable Spee height adjustment Control Lever 20 - 100 mm (10 stages)

Variable Speed F

Rigid Foldable Handle

**Large Wheel** Front / Rear ø230mm

Vertical Storage

Inside of cutting deck can be washed (self-propelled section must not get wet with water)