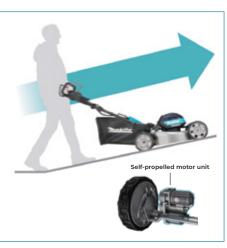

## Self-Propelled Type

- with a speed range of 1.5 6.5 km/h
  The self-propelled speed is 6.5km/h, the same as that of engine lawn mower, making it ideal for professional work with high work efficiency
  The lowest speed is 1.5km/h, which is suitable
- for small jobs
- On/Off switch lever for self-propelled function
   Quick acceleration (0.5s to full speed)