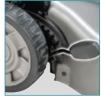

One hand cutting Variable Spee height adjustment Control Lever 20 - 100 mm (10 stages)

Variable Speed F

Rigid Foldable Handle

**Large Wheel** Front / Rear ø230mm

Vertical Storage

Inside of cutting deck can be washed (self-propelled section must not get wet with water)