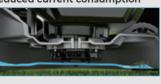

### **Higher Mowing Performance**

The blade is designed so that it tilts towards the front side of the mower when attached, preventing double-cutting for reduced current consumption

Higher Mowing Performance Optimum blade design for less rotational speed reduction of the blade