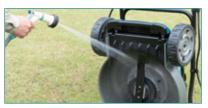

One hand cutting Variable Spee height adjustment Control Lever 20 - 100 mm (10 stages)

Variable Speed F

Rigid Foldable Handle

**Large Wheel** Front / Rear ø230mm

Vertical Storage

Inside of cutting deck can be washed (self-propelled section must not get wet with water)