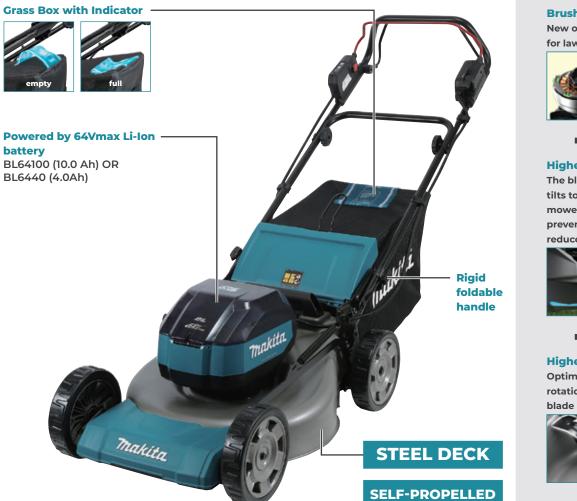

### Powered By 64 max **Li-ion Battery**

BL64100 (10 Ah) Powerful Li-Ion battery with 564.48Wh energy capacity

OR

BL6440 (4 Ah) Powerful Li-Ion battery with 230.4Wh energy capacity

Battery: BL64100 (10.0Ah) on a full battery charge

One hand cutting Variable Spee height adjustment Control Lever 20 - 100 mm (10 stages)

Variable Speed F

Rigid Foldable Handle

**Large Wheel** Front / Rear ø230mm

Vertical Storage

Inside of cutting deck can be washed (self-propelled section must not get wet with water)