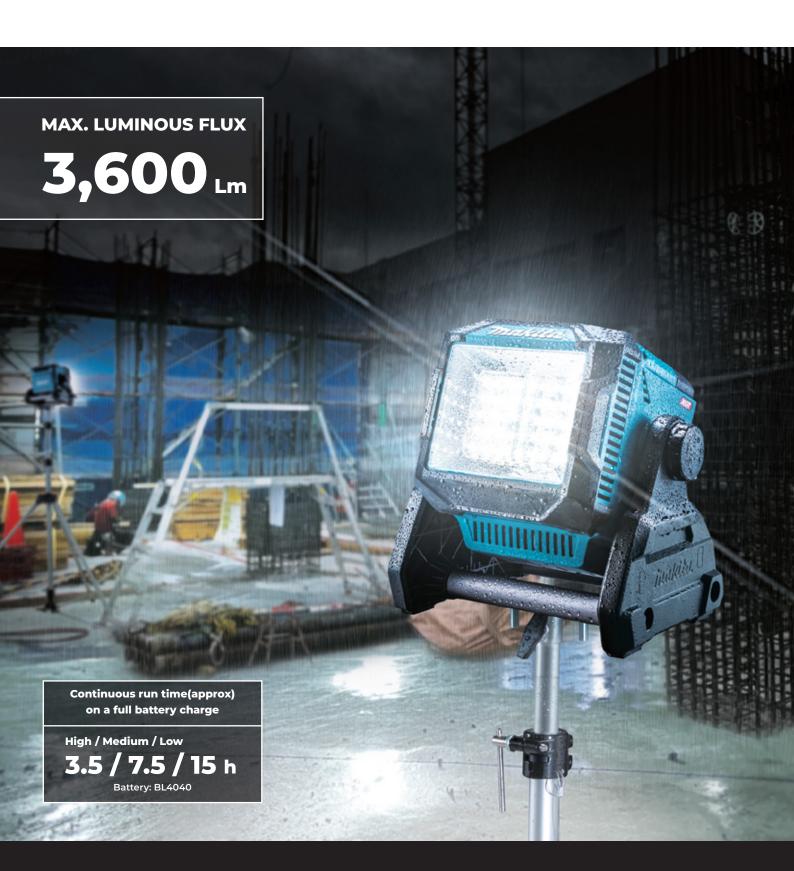

## **Powered By:**

- 40Vmax XGT Li-Ion battery
- 18V LXT Li-Ion battery

3,600 lm

Medium 1,800 lm

Low 900 lm

Automatically notifies the user about a decrease in battery capacity with a reduction in illuminance

## **LAMP SHADE** Part No. GM00002358

· Provides widespread illumination and reduces the glare of LED light

· Reduces multiple shadows

| Illuminance (High / Mid / Low) | at 1m from the light source: 2,100 / 1,000 / 500 lx |  |
|--------------------------------|-----------------------------------------------------|--|
| Luminous Flux                  | High / Mid / Low: 3,600 / 1,800 / 900 lm            |  |
| Continuous illumination        | High / Mid / Low: 3.5 / 7.5 / 15 h                  |  |
| Dimensions (L x W x H)         | w/ Handle in Retracted Position: 248 x 309 x 296 mm |  |
|                                | w/ Handle in Upright Position: 248 x 309 x 423 mm   |  |
| Net weight                     | 4.6 kg                                              |  |