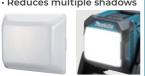

## **LAMP SHADE** Part No. GM00002358

· Provides widespread illumination and reduces the glare of LED light

· Reduces multiple shadows

| Illuminance (High / Mid / Low) | at 1m from the light source: 2,100 / 1,000 / 500 lx |  |
|--------------------------------|-----------------------------------------------------|--|
| Luminous Flux                  | High / Mid / Low: 3,600 / 1,800 / 900 lm            |  |
| Continuous illumination        | High / Mid / Low: 3.5 / 7.5 / 15 h                  |  |
| Dimensions (L x W x H)         | w/ Handle in Retracted Position: 248 x 309 x 296 mm |  |
|                                | w/ Handle in Upright Position: 248 x 309 x 423 mm   |  |
| Net weight                     | 4.6 kg                                              |  |