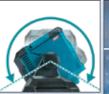

Compact design with a short height thanks to the retractable carrying handle

**Angle Adjustment** 

Knob for free adjustment of light angle enables the light source to rotate from -30 ° to 210 ° to a desired