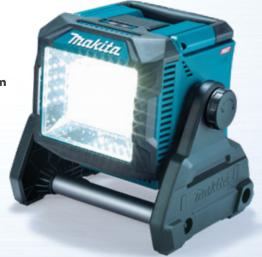

## **ML005G**

**Cordless Work Light** 

Powered by 40V MAX XGT Li-ion battery / 18V LXT Li-Ion battery

## **Powered By:**

- 40Vmax XGT Li-Ion battery
- 18V LXT Li-Ion battery

3,600 lm

Medium 1,800 lm

Low 900 lm

Automatically notifies the user about a decrease in battery capacity with a reduction in illuminance

Compact design with a short height thanks to the retractable carrying handle

**Angle Adjustment** 

Knob for free adjustment of light angle enables the light source to rotate from -30 ° to 210 ° to a desired

harsh environments

**Switch** 

HIGH

LOW

**MEDIUM** 

ON/OFF