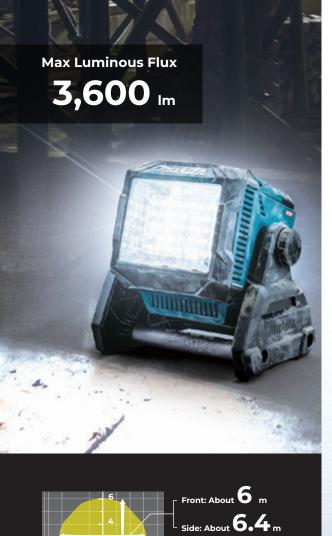

## **Powered By:**

- 40Vmax XGT Li-Ion battery
- 18V LXT Li-Ion battery

3,600 lm

Medium 1,800 lm

Low 900 lm

Automatically notifies the user about a decrease in battery capacity with a reduction in illuminance

## **LAMP SHADE** Part No. GM00002358

· Provides widespread illumination and reduces the glare of LED light

· Reduces multiple shadows

| Illuminance (High / Mid / Low) | at 1m from the light source: 2,100 / 1,000 / 500 lx |  |
|--------------------------------|-----------------------------------------------------|--|
| Luminous Flux                  | High / Mid / Low: 3,600 / 1,800 / 900 lm            |  |
| Continuous illumination        | High / Mid / Low: 3.5 / 7.5 / 15 h                  |  |
| Dimensions (L x W x H)         | w/ Handle in Retracted Position: 248 x 309 x 296 mm |  |
|                                | w/ Handle in Upright Position: 248 x 309 x 423 mm   |  |
| Net weight                     | 4.6 kg                                              |  |