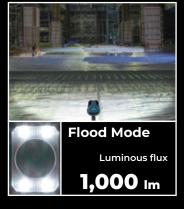

## **SPECIFICATIONS ML007G** at 1m from the light source Illuminance Spot / Flood / Spot-Flood: 82,000 / 520 / 60,000 lx Luminous Flux Spot / Flood / Spot-Flood: 600 / 1,000 / 1,250 lm Continuous run time (hours) Spot, Flood or Strobe mode: 2.0Ah: 5.5hrs | 4.0Ah: 10hrs | 5.0Ah: 14hrs | 8.0Ah: 22hrs Spot-Flood mode : 2.0Ah : 3.5hrs | 4.0Ah: 7.5hrs | 5.0Ah :10hrs | 8.0Ah: 16hrs Dimensions (L x W x H) 106 x 120 273 mm 0.95 kg (without battery) Net weight

→ Spot (1 lamp)

Flood (5 lamp)

Press and hold the lighting mode selection button to start this mode

Strobe

Standard Equipment: Tool Only (Does not include Battery, Charger or Carry Case)

Spot + Flood (4 lamp)