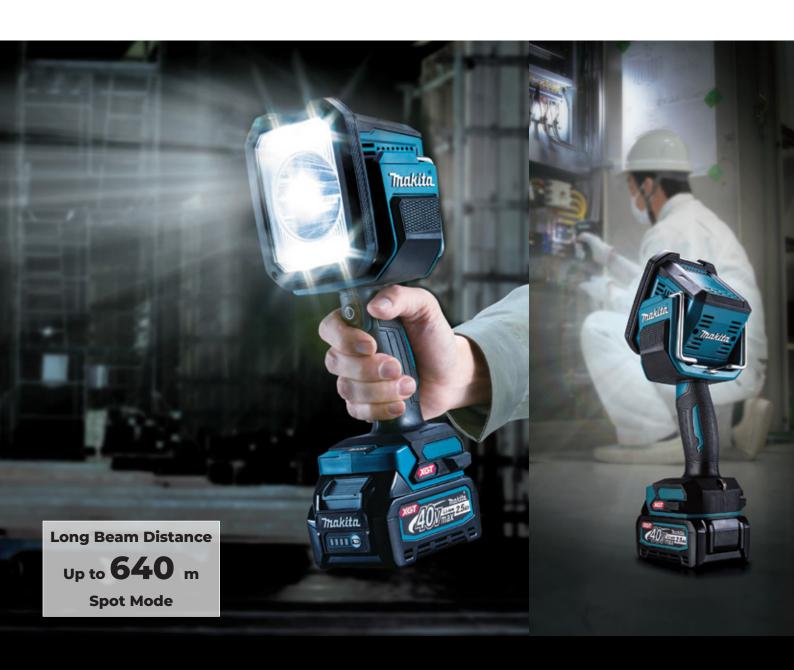

## **4 Lighting Modes**

















## - Battery capacity warning function

automatically notifies the user about reduction in battery capacity with the decrease of illuminance. (Only one LED is on for notification)

Hook



Hand strap with metal strap hook



**eXtreme Protection Technology** 



## **SPECIFICATIONS ML007G** at 1m from the light source Illuminance Spot / Flood / Spot-Flood: 82,000 / 520 / 60,000 lx Luminous Flux Spot / Flood / Spot-Flood: 600 / 1,000 / 1,250 lm Continuous run time (hours) Spot, Flood or Strobe mode: 2.0Ah: 5.5hrs | 4.0Ah: 10hrs | 5.0Ah: 14hrs | 8.0Ah: 22hrs Spot-Flood mode : 2.0Ah : 3.5hrs | 4.0Ah: 7.5hrs | 5.0Ah :10hrs | 8.0Ah: 16hrs Dimensions (L x W x H) 106 x 120 273 mm 0.95 kg (without battery) Net weight

→ Spot (1 lamp)

Flood (5 lamp)

Pres