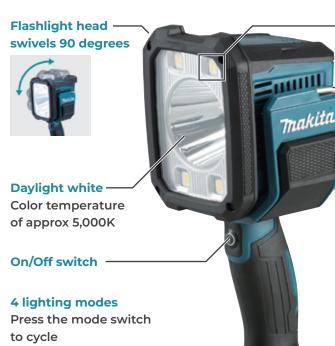

## **4 Lighting Modes**

→ Spot (1 lamp)

Flood (5 lamp)

Press and hold the lighting mode selection button to start this mode

Strobe

Standard Equipment: Tool Only (Does not include Battery, Charger or Carry Case)

Spot + Flood (4 lamp)