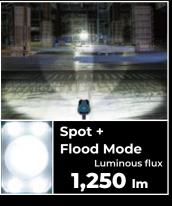

## **SPECIFICATIONS ML007G** at 1m from the light source Illuminance Spot / Flood / Spot-Flood: 82,000 / 520 / 60,000 lx Luminous Flux Spot / Flood / Spot-Flood: 600 / 1,000 / 1,250 lm Continuous run time (hours) Spot, Flood or Strobe mode: 2.0Ah: 5.5hrs | 4.0Ah: 10hrs | 5.0Ah: 14hrs | 8.0Ah: 22hrs Spot-Flood mode : 2.0Ah : 3.5hrs | 4.0Ah: 7.5hrs | 5.0Ah :10hrs | 8.0Ah: 16hrs Dimensions (L x W x H) 106 x 120 273 mm 0.95 kg (without battery) Net weight

→ Spot (1 lamp)

Flood (5 lamp)

Press and hold the lighting mode selection button to start this mode

Strobe

Standard Equipment: Tool Only (Does not include Battery, Charger or Carry Case)

Spot + Flood (4 lamp)