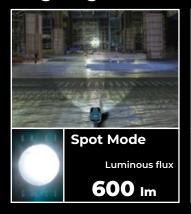

## **SPECIFICATIONS ML007G** at 1m from the light source Illuminance Spot / Flood / Spot-Flood: 82,000 / 520 / 60,000 lx Luminous Flux Spot / Flood / Spot-Flood: 600 / 1,000 / 1,250 lm Continuous run time (hours) Spot, Flood or Strobe mode: 2.0Ah: 5.5hrs | 4.0Ah: 10hrs | 5.0Ah: 14hrs | 8.0Ah: 22hrs Spot-Flood mode : 2.0Ah : 3.5hrs | 4.0Ah: 7.5hrs | 5.0Ah :10hrs | 8.0Ah: 16hrs Dimensions (L x W x H) 106 x 120 273 mm 0.95 kg (without battery) Net weight

→ Spot (1 lamp)

Flood (5 lamp)

Press and hold the lighting mode selection button to start this mode

Strobe

Standard Equipment: Tool Only (Does not include Battery, Charger or Carry Case)

Spot + Flood (4 lamp)