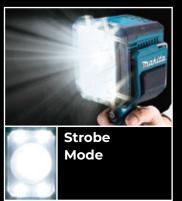

## **4 Lighting Modes**

→ Spot (1 lamp)

Flood (5 lamp)

Press and hold the lighting mode selection button to start this mode

Strobe

Standard Equipment: Tool Only (Does not include Battery, Charger or Carry Case)

Spot + Flood (4 lamp)