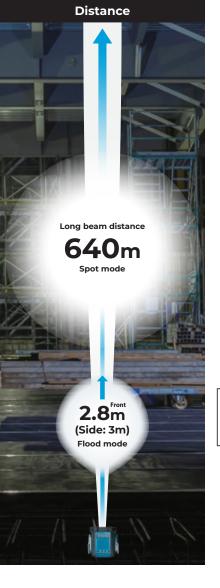

## **SPECIFICATIONS ML007G** at 1m from the light source Illuminance Spot / Flood / Spot-Flood: 82,000 / 520 / 60,000 lx Luminous Flux Spot / Flood / Spot-Flood: 600 / 1,000 / 1,250 lm Continuous run time (hours) Spot, Flood or Strobe mode: 2.0Ah: 5.5hrs | 4.0Ah: 10hrs | 5.0Ah: 14hrs | 8.0Ah: 22hrs Spot-Flood mode : 2.0Ah : 3.5hrs | 4.0Ah: 7.5hrs | 5.0Ah :10hrs | 8.0Ah: 16hrs Dimensions (L x W x H) 106 x 120 273 mm 0.95 kg (without battery) Net weight