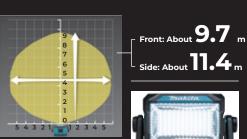

### **ACCESSORIES**

**Distance** 

### **VISE** Part No. GM00001396

| 5 / 2.4 (with BL4040 x 2)<br>source: 4,300 / 1,900 / 1,000 lx<br>000 / 4,000 / 2,000 lm |
|-----------------------------------------------------------------------------------------|
| 000 / 4,000 / 2,000 lm                                                                  |
| . , . ,                                                                                 |
|                                                                                         |
| 4 m                                                                                     |
| ed Position: 248 x 386 x 305 mm                                                         |
| t Position: 248 x 386 x 430 mm                                                          |
| ry)                                                                                     |
| _                                                                                       |