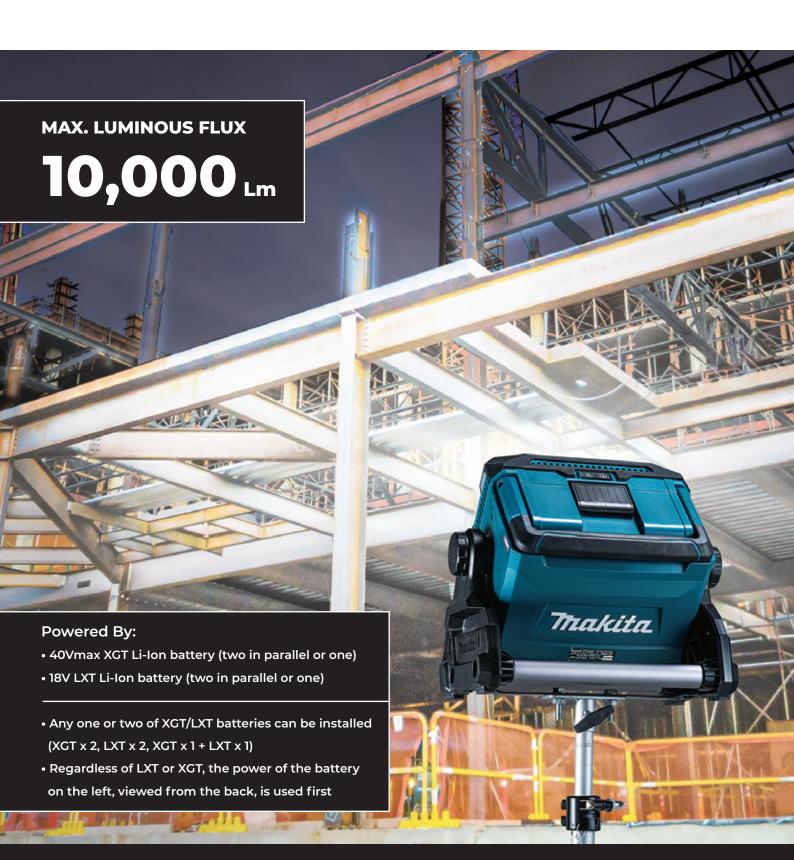

## **ML009G**

## **Cordless Work Light**

Powered by 40V MAX XGT Li-ion battery / 18V LXT Li-Ion battery

# 3 Brightness settings

with memory function that remembers the brightness setting last 3,600 Im time you power off

High 10,000 lm

Medium 4,000 lm

Low 2,000 lm

**LED Light Color: Daylight White** 

DUST AND WATER RESISTANCE

**Color Temperature:** 5,000 K

**Carrying Handle** 

Compact design with a short height thanks to the retractable carrying handle

light source to rotate from battery capacity with a

**Battery Capacity** Angle Adjustment Warning Function

**Switch** 

Knob for free adjustment Automatically notifies the of light angle enables the user about a decrease in -30 ° to 210 ° to a desired reduction in illuminance