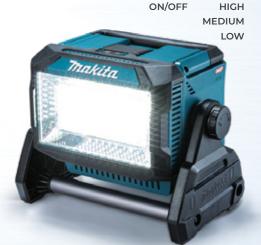

## **Cordless Work Light**

Powered by 40V MAX XGT Li-ion battery / 18V LXT Li-Ion battery

# 3 Brightness settings

with memory function that remembers the brightness setting last 3,600 Im time you power off

High 10,000 lm

Medium 4,000 lm

Low 2,000 lm

**LED Light Color: Daylight White** 

DUST AND WATER RESISTANCE

**Color Temperature:** 5,000 K

**Carrying Handle** 

Compact design with a short height thanks to the retractable carrying handle

light source to rotate from battery capacity with a

**Battery Capacity** Angle Adjustment Warning Function

**Switch** 

Knob for free adjustment Automatically notifies the of light angle enables the user about a decrease in -30 ° to 210 ° to a desired reduction in illuminance