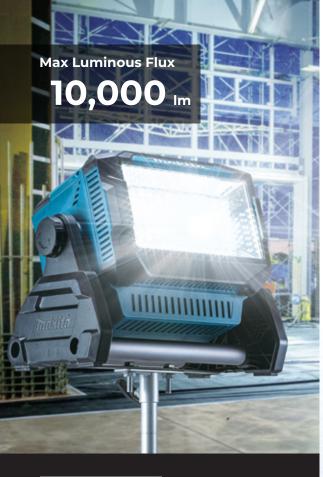

## **ML009G**

## **Cordless Work Light**

Powered by 40V MAX XGT Li-ion battery / 18V LXT Li-Ion battery

# 3 Brightness settings

with memory function that remembers the brightness setting last 3,600 Im time you power off

High 10,000 lm

Medium 4,000 lm

Low 2,000 lm

**LED Light Color: Daylight White** 

DUST AND WATER RESISTANCE

**Color Temperature:** 5,000 K

**Carrying Handle** 

Compact design with a short height thanks to the retractable carrying handle

light source to rotate from battery capacity with a

**Battery Capacity** Angle Adjustment Warning Function