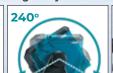

**Switch** 

Knob for free adjustment Automatically notifies the of light angle enables the user about a decrease in -30 ° to 210 ° to a desired reduction in illuminance