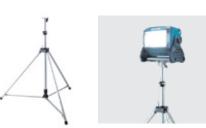

## **ML009G**

## **Cordless Work Light**

Powered by 40V MAX XGT Li-ion battery / 18V LXT Li-Ion battery

# 3 Brightness settings

with memory function that remembers the brightness setting last 3,600 Im time you power off

High 10,000 lm

Medium 4,000 lm

Low 2,000 lm

**LED Light Color: Daylight White** 

DUST AND WATER RESISTANCE

**Color Temperature:** 5,000 K

**Carrying Handle** 

Compact design with a short height thanks to the retractable carrying handle

light source to rotate from battery capacity with a

**Battery Capacity** Angle Adjustment Warning Function

**Switch** 

Knob for free adjustment Automatically notifies the of light angle enables the user about a decrease in -30 ° to 210 ° to a desired reduction in illuminance