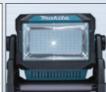

## **ML009G**

## **Cordless Work Light**

Powered by 40V MAX XGT Li-ion battery / 18V LXT Li-Ion battery

# 3 Brightness settings

with memory function that remembers the brightness setting last 3,600 Im time you power off

High 10,000 lm

Medium 4,000 lm

Low 2,000 lm

**LED Light Color: Daylight White** 

DUST AND WATER RESISTANCE

**Color Temperature:** 5,000 K

**Carrying Handle** 

Compact design with a short height thanks to the retractable carrying handle

light source to rotate from battery capacity with a

**Battery Capacity** Angle Adjustment Warning Function