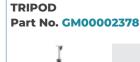

ER RESISTANCE

**Color Temperature:** 5,000 K



**Carrying Handle** 



Compact design with a short height thanks to the retractable carrying handle



light source to rotate from battery capacity with a

**Battery Capacity** Angle Adjustment Warning Function

**Switch** 



Knob for free adjustment Automatically notifies the of light angle enables the user about a decrease in -30 ° to 210 ° to a desired reduction in illuminance

### **ACCESSORIES**

**Distance** 

### **LAMP SHADE** Part No. GM00002377

· Provides widespread illumination and reduces the glare of LED light

· Reduces multiple shadows



### **ANTI-GLARE FILM** Part No. GM00002376

When the light source is glaring, attach this film to the lens surface of the light to reduce the glare



### **VISE** Part No. GM00001396







| 5 / 2.4 (with BL4040 x 2)<br>source: 4,300 / 1,900 / 1,000 lx<br>000 / 4,000 / 2,000 lm |
|-----------------------------------------------------------------------------------------|
| 000 / 4,000 / 2,000 lm                                                                  |
| . , . ,                                                                                 |
|                                                                                         |
| 4 m                                                                                     |
| ed Position: 248 x 386 x 305 mm                                                         |
| t Position: 248 x 386 x 430 mm                                                          |
| ry)