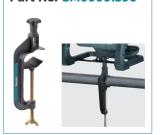

### **VISE** Part No. GM00001396

| 5 / 2.4 (with BL4040 x 2)<br>source: 4,300 / 1,900 / 1,000 lx<br>000 / 4,000 / 2,000 lm |
|-----------------------------------------------------------------------------------------|
| 000 / 4,000 / 2,000 lm                                                                  |
| . , . ,                                                                                 |
|                                                                                         |
| 4 m                                                                                     |
| ed Position: 248 x 386 x 305 mm                                                         |
| t Position: 248 x 386 x 430 mm                                                          |
| ry)                                                                                     |
| _                                                                                       |