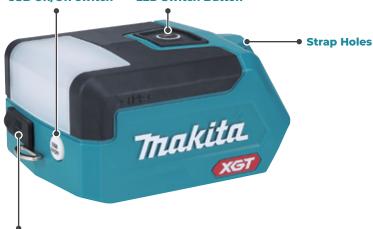

#### **USB On/Off switch LED Switch Button**

## Can be used for downlighting

With optional "Strap with hook" fastened to the two Strap holes on the appliance, the light can be used for downlighting by hanging it upside down

Strap with hook (optional accessory)