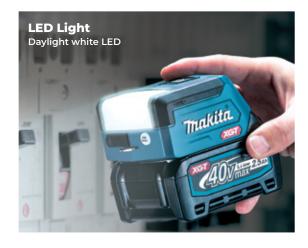

# **ML011G**

Cordless Work Light
Powered by 40V MAX XGT Li-ion battery

# **THREE LIGHTING MODES**

With 2 LEDs for sidelighting & uplighting

Max. Luminous Flux 300 Im

### **Three Lighting Modes**

Equipped with 2 LEDs - One for sidelighting and the other for uplighting, for wide-angle illumination.