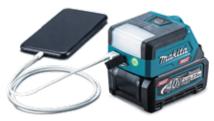

# **USB** output port

- 1 Port (Type A for DC5V/2.4A)
- With Auto-OFF function (after 30 mins of no operation)
- With Output Indication Lamp

USB