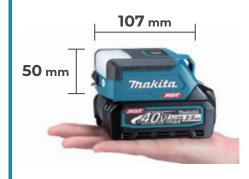

## **Compact Design**

Minimal size of the appliance has been achieved for space saving use and storage by designing it on the basis of the size of compatible battery

| SPECIFICATIONS             |                                                         |  |  |  |
|----------------------------|---------------------------------------------------------|--|--|--|
| Illuminance (at 0.5 m from | Sidelighting + Uplighting /                             |  |  |  |
| the light source)          | Sidelighting only / Uplighting only: 240 / 190 / 190 lx |  |  |  |
| Luminous flux              | Sidelighting + Uplighting /                             |  |  |  |
|                            | Sidelighting only / Uplighting only: 300 / 150 / 150    |  |  |  |
| Run time (hrs)             | 37 (with BL4040 at 300 lm)                              |  |  |  |
|                            | 64 (with BL4040 at 150 lm)                              |  |  |  |
| Dimensions (L x W x H)     | 107 x 77 x 50 mm (without battery)                      |  |  |  |
| Net weight                 | 0.19 kg (without battery)                               |  |  |  |