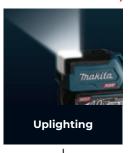

# **THREE LIGHTING MODES**

With 2 LEDs for sidelighting & uplighting

Max. Luminous Flux 300 Im

### **Three Lighting Modes**

Equipped with 2 LEDs - One for sidelighting and the other for uplighting, for wide-angle illumination.