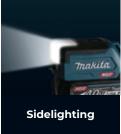

# **THREE LIGHTING MODES**

With 2 LEDs for sidelighting & uplighting

Max. Luminous Flux 300 Im

### **Three Lighting Modes**

Equipped with 2 LEDs - One for sidelighting and the other for uplighting, for wide-angle illumination.