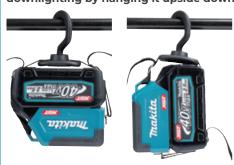

## Can be used for downlighting

With optional "Strap with hook" fastened to the two Strap holes on the appliance, the light can be used for downlighting by hanging it upside down

Strap with hook (optional accessory)