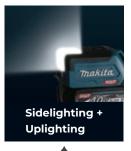

# **THREE LIGHTING MODES**

With 2 LEDs for sidelighting & uplighting

Max. Luminous Flux 300 Im

### **Three Lighting Modes**

Equipped with 2 LEDs - One for sidelighting and the other for uplighting, for wide-angle illumination.