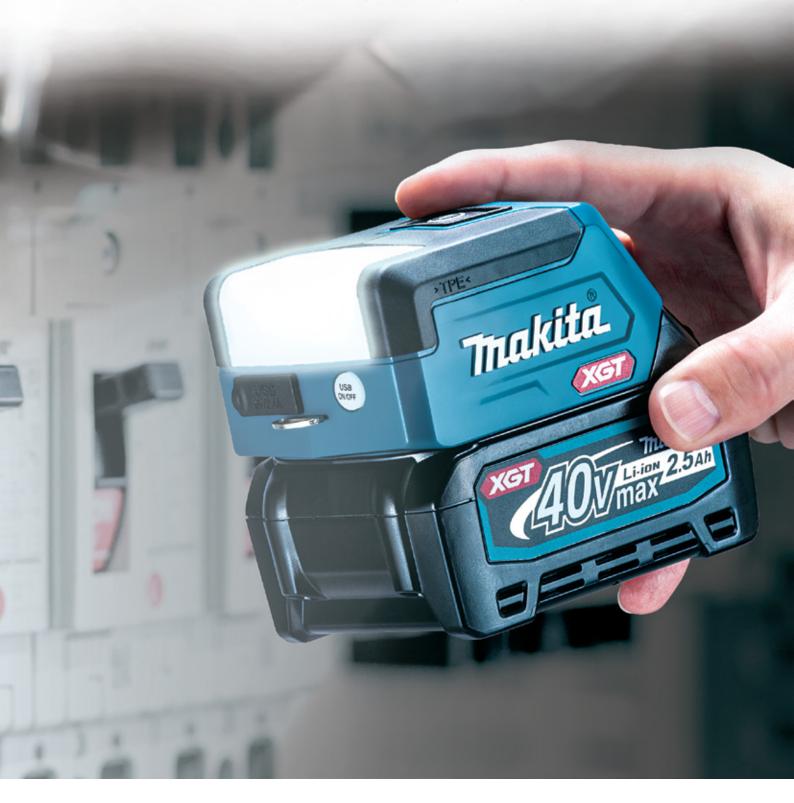

# **ML011G**

Cordless Work Light
Powered by 40V MAX XGT Li-ion battery

## **Compact Design**

Minimal size of the appliance has been achieved for space saving use and storage by designing it on the basis of the size of compatible battery