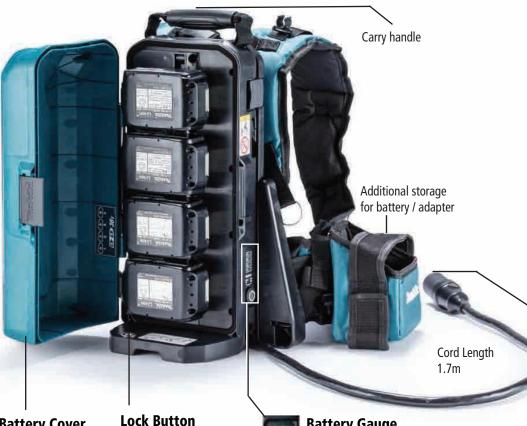

## **Battery Cover** Protects against water and dust

To replace batteries press lock button to hold open

## **Battery Gauge**

Integrated L.E.D. battery charge level indicator allows monitoring of battery charge on all four batteries individually

### **Detachable Battery Box**

Battery box can be detached from the harness for use as a stationary power supply

#### **Shoulder harness**

with easily adjustable belt and straps for improved balance

## **Connector cord**

Compatible with 18V+ 18V adapter (Standard)

18V adapter (Sold Separately)

| Specification                            |                                       |
|------------------------------------------|---------------------------------------|
| Voltage                                  | 18V                                   |
| Compatibility                            | For 18V LXT / 18V LXT x 2 (36V) tools |
| Battery Fuel Gauge                       | Yes (indicator for each battery)      |
| USB port                                 | NO                                    |
| Main power switch with auto-off function | YES                                   |
| Length of cable                          | 1.7m (Cable to tool)                  |
| Dimensions (LxWxH)                       | 400x195x132mm                         |
| Net weight (with 4 pcs. of BL1860B)      | Battery box: 5.5kg                    |
|                                          | Battery box with Harness: 7.0kg       |