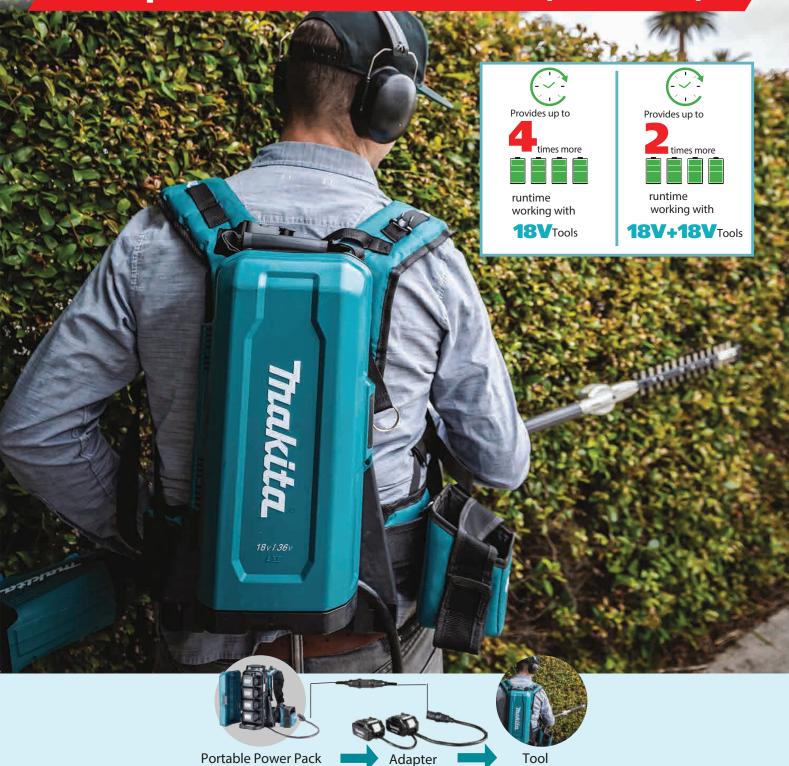

## **Backpack utilizes four Lithium-Ion batteries to provide longer run time** for 18V LXT and 18V+18V LXT tools

- 2 times the runtime with 18Vx2 tools
- 4 times the runtime with 18V tools

# PDC01

(Compatible with LXT Li-ion Tools)

Can be powered up to four 18V LXT batteries **Double the amount of work** 

**Compatible with entire LXT series (300+ Tools)** 