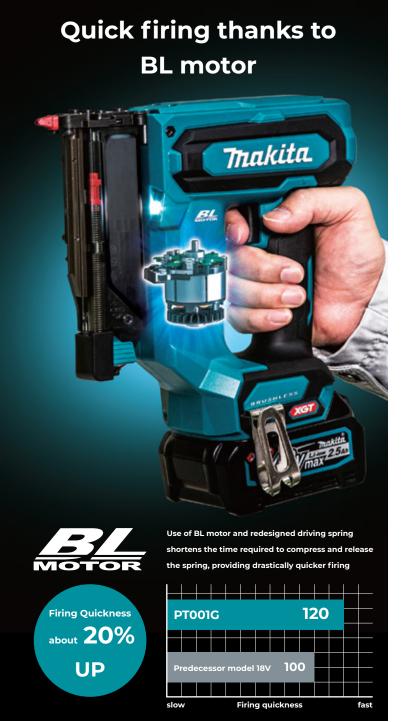

## **Contact arm mechanism**

enables "continuous nailing" and "drag nailing". [If the nose tip isn't pressed to a workpiece, the trigger cannot be pulled]

Pin Nails
Diameter Ø0.6 mm
Length
15/18/25/30/35 mm