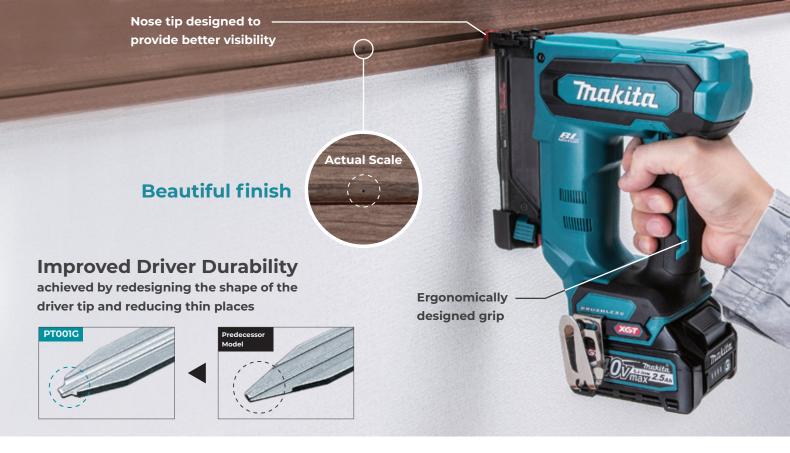

# HIGH QUALITY FINISH

mainly used for interior nailing operations such as installation of baseboards, crown moldings etc

## **Contact arm mechanism**

enables "continuous nailing" and "drag nailing". [If the nose tip isn't pressed to a workpiece, the trigger cannot be pulled]

Pin Nails
Diameter Ø0.6 mm
Length
15/18/25/30/35 mm