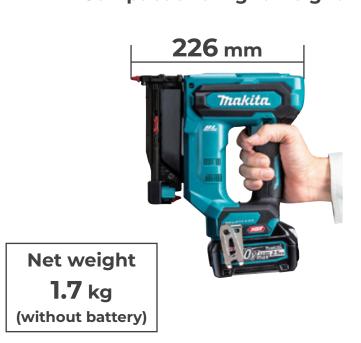

# **Compact and Light weight**

| SPECIFICATIONS                                               |                               |  |  |  |  |
|--------------------------------------------------------------|-------------------------------|--|--|--|--|
| Capacity                                                     | Length: 15, 18, 25, 30, 35 mm |  |  |  |  |
|                                                              | Dia.: 0.6 mm; Gauge: 23 Ga    |  |  |  |  |
| Magazine Capacity                                            | 120                           |  |  |  |  |
| Dimensions (L x W x H)                                       | 218 x 86 x 226 mm             |  |  |  |  |
| Net weight                                                   | 1.7 kg (without battery)      |  |  |  |  |
| Standard Equipment: Nose Adapter, Safety Goggles, Belt Clip. |                               |  |  |  |  |
| Depth Adjustment Au                                          | to Firing Stop                |  |  |  |  |