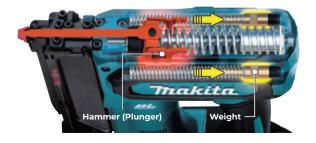

## Low Recoil Mechanism

- enables easier nailing of long pins without pushing down the pin nailer firmly
- · achieves high-quality finish nailing