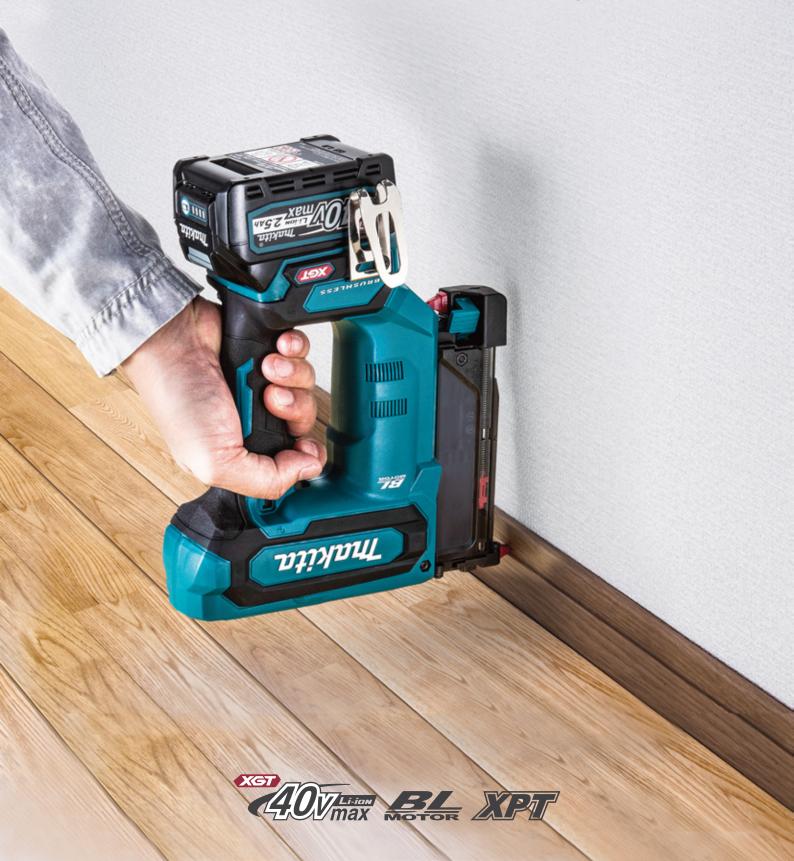

### **PT001G**

Cordless Pin Nailer
Powered by 40V MAX XGT Li-ion battery

# HIGH QUALITY FINISH

mainly used for interior nailing operations such as installation of baseboards, crown moldings etc