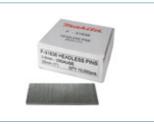

#### **PIN NAILS**

| Length (mm) | Pcs / Pkg  | Part No. |  |  |
|-------------|------------|----------|--|--|
| 18 mm       | 10,000 pcs | F-31825  |  |  |
| 25 mm       | 10,000 pcs | F-31838  |  |  |
| 30 mm       | 10,000 pcs | F-31841  |  |  |
| 35 mm       | 10,000 pcs | F-31854  |  |  |