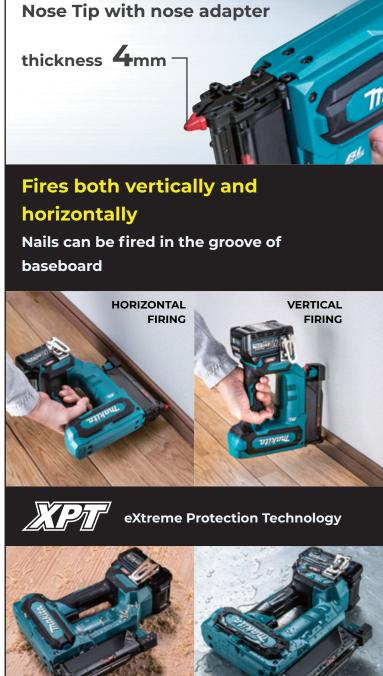

# HIGH QUALITY FINISH

mainly used for interior nailing operations such as installation of baseboards, crown moldings etc

## **Contact arm mechanism**

enables "continuous nailing" and "drag nailing". [If the nose tip isn't pressed to a workpiece, the trigger cannot be pulled]

Pin Nails
Diameter Ø0.6 mm
Length
15/18/25/30/35 mm