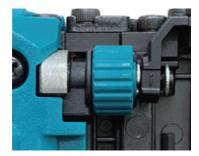

# **Driving depth** adjustment by dial

- · Able to drive up to 35mm pin nails
- Anti-dry fire mechanism