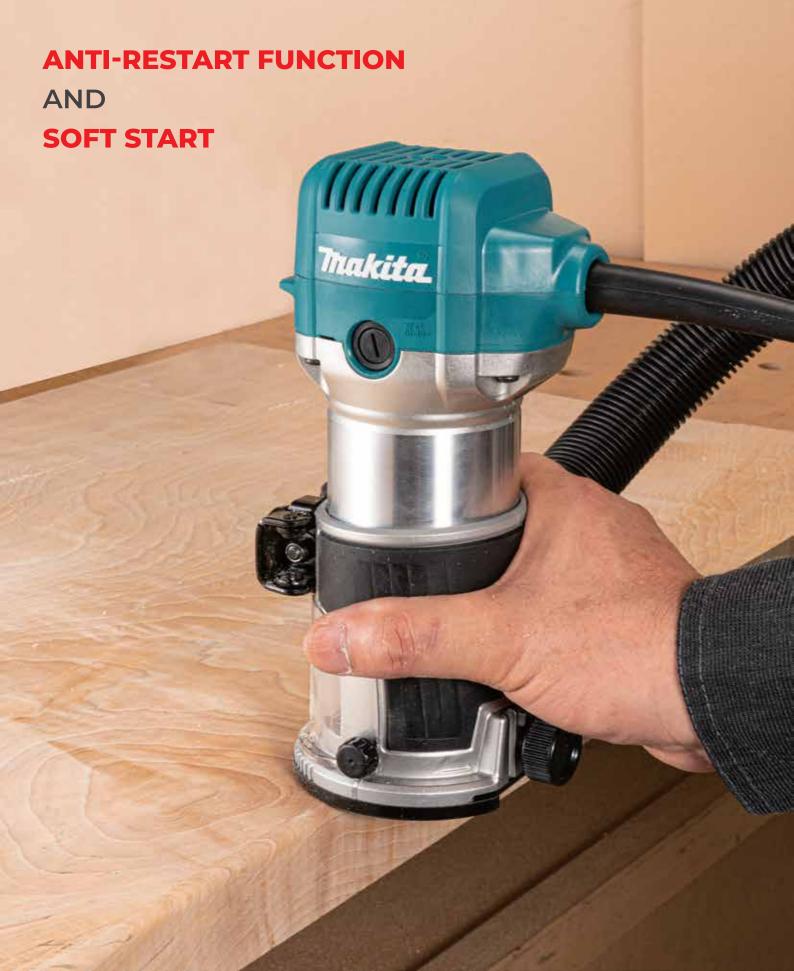

## RT0702C TRIMMER





## **ACCESSORIES**









## Plunge base Optional Accessory Part No. 195563-0



## Offset base Optional Accessory



| Continuous rating Input                                                     | 710W                                                                        |
|-----------------------------------------------------------------------------|-----------------------------------------------------------------------------|
| Collet capacity                                                             | 6mm, 8mm or 1/4", 3/8"                                                      |
| No load speed (rpm)                                                         | 10,000 - 34,000                                                             |
| Sound Power Level