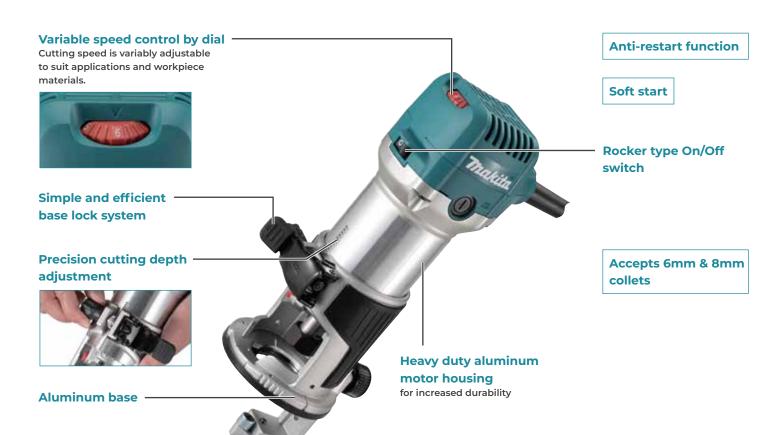

## RT0702C TRIMMER





## **ACCESSORIES**









## Plunge base Optional Accessory Part No. 195563-0



## Offset base Optional Accessory



| Continuous rating Input                                                     | 710W                                                                        |
|-----------------------------------------------------------------------------|-----------------------------------------------------------------------------|
| Collet capacity                                                             | 6mm, 8mm or 1/4", 3/8"                                                      |
| No load speed (rpm)                                                         | 10,000 - 34,000                                                             |
| Sound Power Level