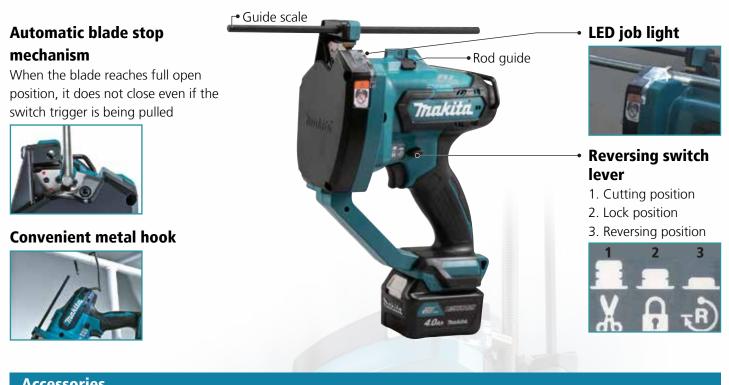

# Overhead applications

Performs stable cutting even on the floor

-----

Blade cover • can be used as a rod support

Rod guide There are two rod guide positions

Max. size of threaded rod **M10** 

Compatible sizes of threaded rod **M10, M8, M6** 

### Accessories

### Long life cutter blade

- High rigidity
- Double-edged blade

Both fixed blade and movable blade are double-edged and can be reversed as "new" ones.

Clean cut surface Burr-free cuts allow for easy nut tightening