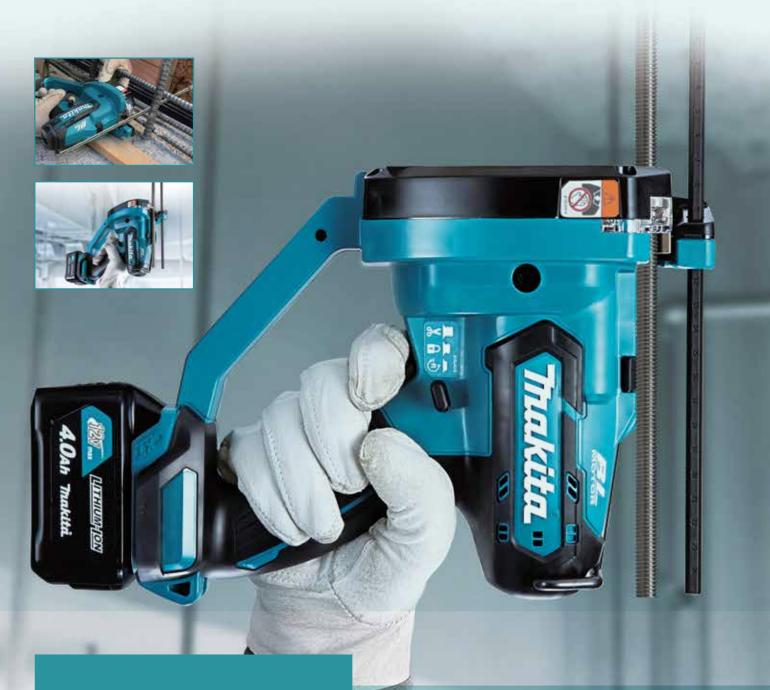

# **More Compact** and Lightweight

# **Great tool balance and Lightweight**

| Specification                |                                             | Work volume on a single full battery charge (BL1041B) |
|------------------------------|---------------------------------------------|-------------------------------------------------------|
| Max Cutting Capacity         | Mild Steel: M10                             | W3/8 Mild steel                                       |
|                              | Stainless Steel: W3/8                       |                                                       |
| Min. Cutting Length          | 20 mm                                       | about <b>700</b> rods                                 |
| Work Amount (pcs)            | M10 (Mild Steel) w/BL1041B: 550             |                                                       |
| Dimensions (L x W x H)       | 180x107x289 mm                              | W3/8 Stainless steel                                  |
| Net weight                   | 2.8 kg                                      |                                                       |
|                              |                                             | about <b>550</b> rods                                 |
| Standard Equipment: Cutte    | r Blade, Hex socket head bolt, Blade Cover, | M10 Mild steel                                        |
| Depth Gauge, Thumb screw, He | ex Wrench.                                  | WITO WITO Steel                                       |
| Mevers Brake                 | ing 😽 Built-in Job light                    | about <b>550</b> rods                                 |