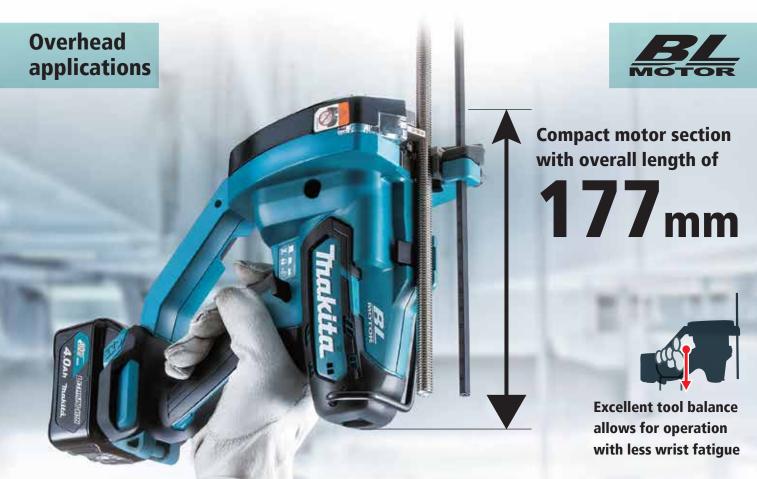

# Overhead applications

Performs stable cutting even on the floor

-----

Blade cover • can be used as a rod support

Rod guide There are two rod guide positions

Max. size of threaded rod **M10** 

Compatible sizes of threaded rod **M10, M8, M6** 