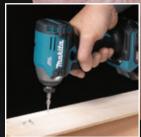

## **TD003G**

Cordless Impact Driver (1/4") Powered by 40V MAX XGT Li-ion battery

# **EXCELLENT PERFORMANCE**

# IN CONTINUOUS HEAVY-DUTY OPERATION





















### **Simple Impact Power Selection**

| Mode                               | Rotation Direction | Assist Function                                                        |  |
|------------------------------------|--------------------|------------------------------------------------------------------------|--|
| 4 Modes<br>(for Bolt)              | Forward            | Stops the machine approx 0.2 seconds after it has stopped impact blows |  |
|                                    | Reverse            | No                                                                     |  |
| T-Mode<br>(for thin<br>metal only) | Forward            | No                                                                     |  |
|                                    | Reverse            | Stops the machi