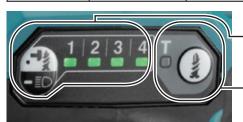

### **Simple Impact Power Selection**

| Mode                               | Rotation Direction | Assist Function                                                        |  |
|------------------------------------|--------------------|------------------------------------------------------------------------|--|
| 4 Modes<br>(for Bolt)              | Forward            | Stops the machine approx 0.2 seconds after it has stopped impact blows |  |
|                                    | Reverse            | No                                                                     |  |
| T-Mode<br>(for thin<br>metal only) | Forward            | No                                                                     |  |
|                                    | Reverse            | Stops the machine at the same time as impact blow is detected          |  |

### 4 Modes

(Max/ Hard/ Med. / Soft for bolt)

1 T-Mode

(for thin metal only)