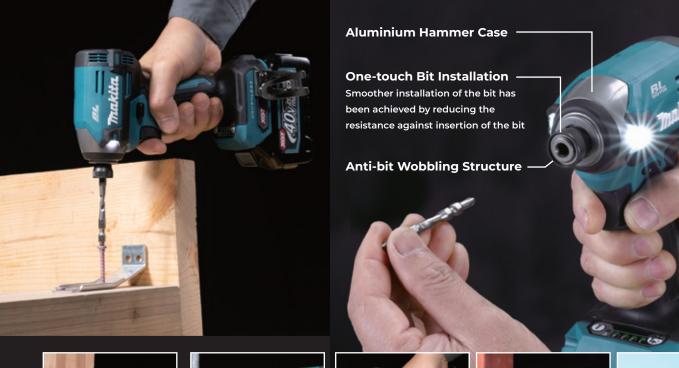

## One LED job light each on both sides

#### **Light Mode**

• To turn on the light, set F/R change lever in the neutral position, then pull the switch trigger. To turn off the light, pull the switch trigger again

• The light turns off automatically one hour after turned on