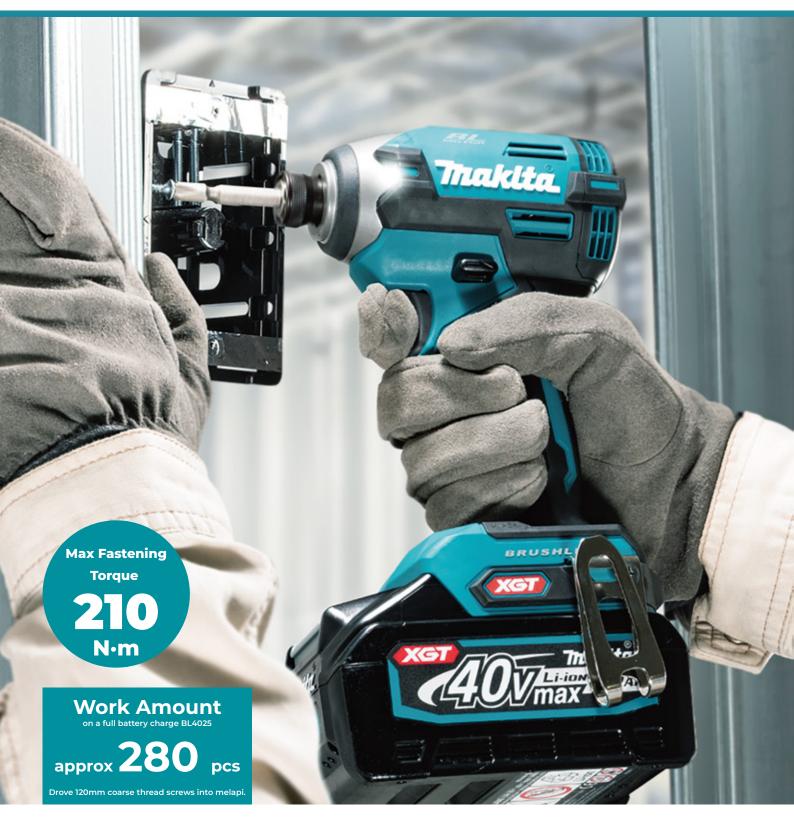

## **TD003G**

Cordless Impact Driver (1/4") Powered by 40V MAX XGT Li-ion battery

# **EXCELLENT PERFORMANCE**

# IN CONTINUOUS HEAVY-DUTY OPERATION