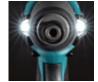

## One LED job light each on both sides

#### **Light Mode**

• To turn on the light, set F/R change lever in the neutral position, then pull the switch trigger. To turn off the light, pull the switch trigger again

• The light turns off automatically one hour after turned on