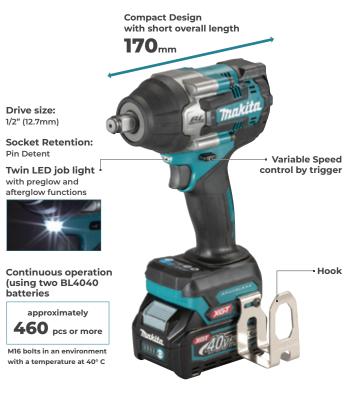

# **TW008G**

Cordless Impact Wrench (1/2") Powered by 40V MAX XGT Li-ion battery

| (Grade F10T): M12 - M16                                    |  |  |
|------------------------------------------------------------|--|--|
| Soft: 0-2,300 / 1,900 / 1,200 / 600                        |  |  |
| Soft: 0-2.300 / 1.900 / 1.200 / 600                        |  |  |
| Max / Hard / Mid / Soft: 0-2,300 / 1,900 / 1,200 / 600     |  |  |
| Max / Hard / Mid / Soft: 0 - 2,900 / 2,700 / 1,900 / 1,200 |  |  |
| 1,100 N·m                                                  |  |  |
| 760 N·m                                                    |  |  |
| 170 x 86 x 312 mm (with BL4050F)                           |  |  |
| 2.0 kg (without battery                                    |  |  |
| -                                                          |  |  |