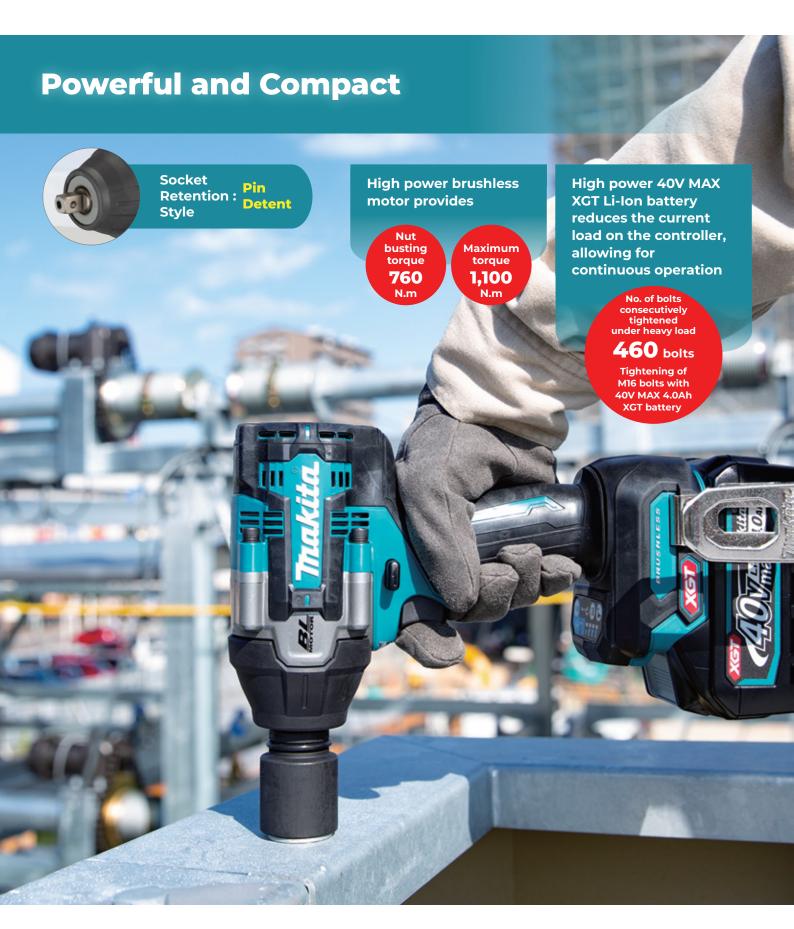

# **TW008G**

Cordless Impact Wrench (1/2") Powered by 40V MAX XGT Li-ion battery

| (Grade F10T): M12 - M16                                    |  |  |
|------------------------------------------------------------|--|--|
| Soft: 0-2,300 / 1,900 / 1,200 / 600                        |  |  |
| Soft: 0-2.300 / 1.900 / 1.200 / 600                        |  |  |
| Max / Hard / Mid / Soft: 0-2,300 / 1,900 / 1,200 / 600     |  |  |
| Max / Hard / Mid / Soft: 0 - 2,900 / 2,700 / 1,900 / 1,200 |  |  |
| 1,100 N·m                                                  |  |  |
| 760 N·m                                                    |  |  |
| 170 x 86 x 312 mm (with BL4050F)                           |  |  |
| 2.0 kg (without battery                                    |  |  |
| -                                                          |  |  |