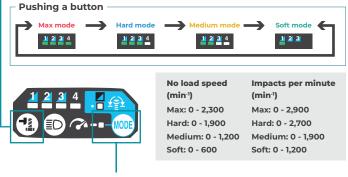

#### Electronic 4 stage impact power selection

Both in forward and reverse rotation modes, max/hard/medium/soft impact power can be selected to suit the material of workpiece or screw type simply by pushing a button

| (Grade F10T): M12 - M16                                    |  |  |
|------------------------------------------------------------|--|--|
| Soft: 0-2,300 / 1,900 / 1,200 / 600                        |  |  |
| Soft: 0-2.300 / 1.900 / 1.200 / 600                        |  |  |
| Max / Hard / Mid / Soft: 0-2,300 / 1,900 / 1,200 / 600     |  |  |
| Max / Hard / Mid / Soft: 0 - 2,900 / 2,700 / 1,900 / 1,200 |  |  |
| 1,100 N·m                                                  |  |  |
| 760 N·m                                                    |  |  |
| 170 x 86 x 312 mm (with BL4050F)                           |  |  |
| 2.0 kg (without battery                                    |  |  |
| -                                                          |  |  |