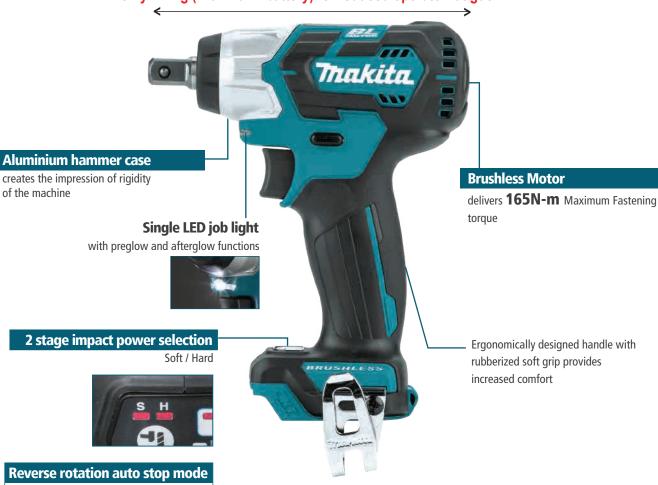

## Driving shank: 12.7mm (1/2") Square

Ultra-compact design at only 150MM long and weighs only 1.2 kg (with 4.0Ah battery) for reduced operator fatigue

When the bolt/nut gets loosened enough, the tool stops in 0.2 seconds

| Technical Specifications |                                           |  |  |
|--------------------------|-------------------------------------------|--|--|
| Fastening Capacities     | Standard Bolt: M8 - M16 (5/16" - 5/8")    |  |  |
|                          | High Tensile Bolt: M6 - M12 (1/4" - 1/2") |  |  |
| Square Drive             | 12.7 mm (1/2")                            |  |  |
| No Load Speed (RPM)      | High / Low: 0 - 2,400 / 0 - 1,300         |  |  |
| Impacts Per Minute (IPM) | High / Low: 0 - 3,600 / 0 - 2,000         |  |  |
| Max Fastening Torque     | 165 N·m                                   |  |  |
| Dimensions (L x W x H)   | w/ BL1021B: 150x66x213 mm                 |  |  |
|                          | w/ BL1041B: 150x66x232 mm                 |  |  |
| Net weight               | 1.1 - 1.2 kg                              |  |  |
| Variable Speed           | rsing Built-in Job light                  |  |  |