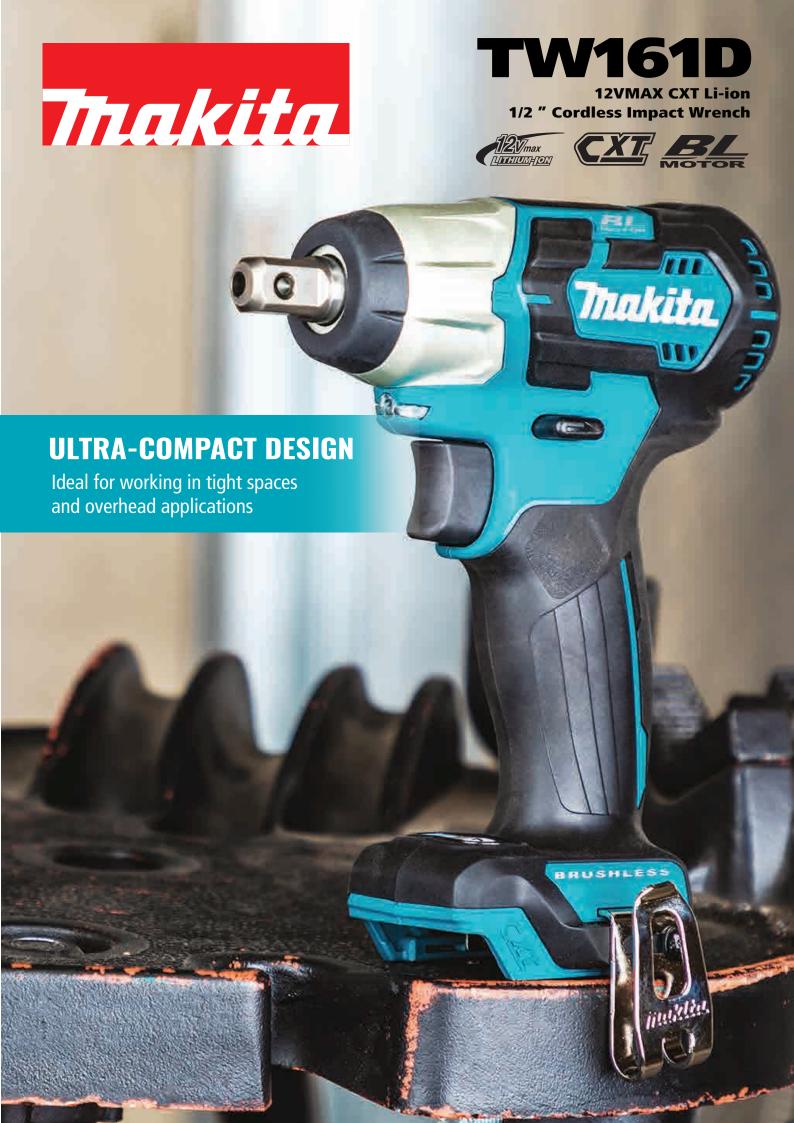

## HIGH POWER

## Driving shank: 12.7mm (1/2") Square

Ultra-compact design at only 150MM long and weighs only 1.2 kg (with 4.0Ah battery) for reduced operator fatigue

When the bolt/nut gets loosened enough, the tool stops in 0.2 seconds