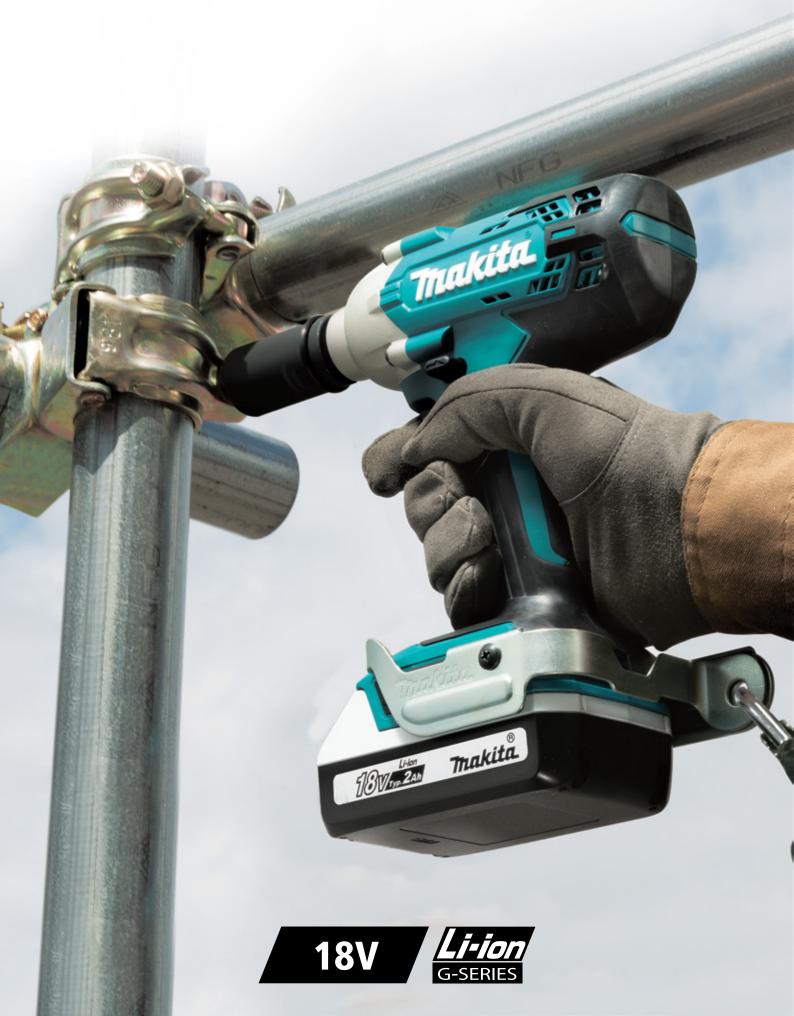

### **TW202D**

Cordless Impact Wrench (1/2" Square Drive)
Powered by 18V G-Series Li-ion battery

# Max Fastening Torque: 200 N·m

M16 (grade 10.9) high strength bolt

Single LED job light with preglow and

1/2"(12.7mm) **Square drive** 

**Variable Speed Control** by trigger

**Powered by 18V Li-Ion G-battery** 

### **ACCESSORIES**

Shoulder Strap Part No. 197941-0 (with tool hanger)

Belt Clip Set Part No. 195779-7

| SPECIFICATIONS               |                                     |  |  |
|------------------------------|-------------------------------------|--|--|
| Square drive                 | 12.7 mm (1/2")                      |  |  |
| Capacity                     | Standard bolt: M8 - M16             |  |  |
|                              | High strength bolt: M8 - M12        |  |  |
| No load speed (RPM)          | 0 - 2,300                           |  |  |
| Impacts per minute (IPM)     | 0 - 3,000                           |  |  |
| Max fastening torque         | 200 N·m (1,770 in.lbs.)             |  |  |
| Sound pressure level         | 95 dB (A)                           |  |  |
| Sound power level            | 106 dB (A)                          |  |  |
| Vibration level              | 6.8 m/s <sup>2</sup>                |  |  |
| Dimensions (L x W x H)       | 176 x 79 x 191 mm (without Battery) |  |  |
| Net weight                   | 1.5 kg (without Battery)            |  |  |
| Standard Equipment: Shoulder | strap, Tool Hanger.                 |  |  |
| Variable Speed Brake         | Reversing ED Built-in Job Light     |  |  |