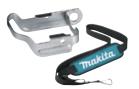

#### **Shoulder Strap/Tool hanger** Allowing user to hang it on Shoulder strap as his/her support in high-place work or transfer from one work place to another

Tool hanger can be fastened quickly to the tool with screw

### **ACCESSORIES**

Shoulder Strap Part No. 197941-0 (with tool hanger)

Belt Clip Set Part No. 195779-7

| SPECIFICATIONS               |                                     |  |  |
|------------------------------|-------------------------------------|--|--|
| Square drive                 | 12.7 mm (1/2")                      |  |  |
| Capacity                     | Standard bolt: M8 - M16             |  |  |
|                              | High strength bolt: M8 - M12        |  |  |
| No load speed (RPM)          | 0 - 2,300                           |  |  |
| Impacts per minute (IPM)     | 0 - 3,000                           |  |  |
| Max fastening torque         | 200 N·m (1,770 in.lbs.)             |  |  |
| Sound pressure level         | 95 dB (A)                           |  |  |
| Sound power level            | 106 dB (A)                          |  |  |
| Vibration level              | 6.8 m/s <sup>2</sup>                |  |  |
| Dimensions (L x W x H)       | 176 x 79 x 191 mm (without Battery) |  |  |
| Net weight                   | 1.5 kg (without Battery)            |  |  |
| Standard Equipment: Shoulder | strap, Tool Hanger.                 |  |  |
| Variable Speed Brake         | Reversing ED Built-in Job Light     |  |  |