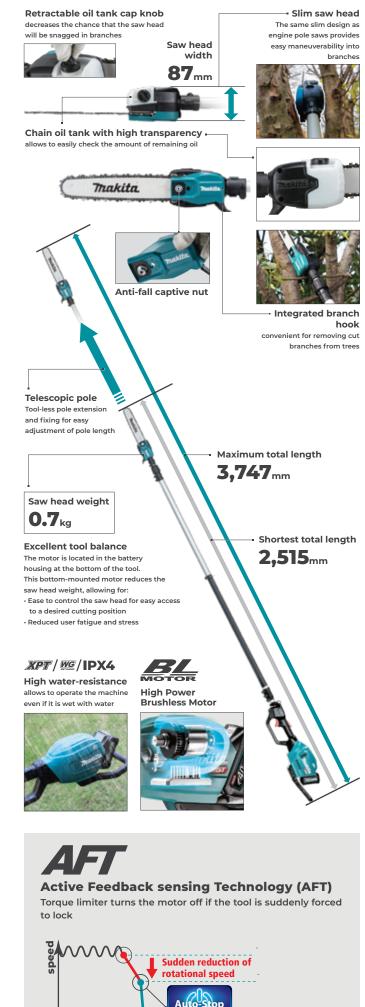

| SPECIFICATIONS                   |                                                            |
|----------------------------------|------------------------------------------------------------|
| Guide Bar Length                 | 300mm                                                      |
| Saw chain                        | Gauge : 1.1mm                                              |
|                                  | Pitch: 3/8"                                                |
| Chain Speed                      | 20.0 m/s (1,200 m/min)                                     |
| Oil Tank Capacity                | 160 mL                                                     |
| Dimensions (L x W x H)           | 2,515 - 3,747 x 157 x 191 mm (without guide bar)           |
| Net weight                       | 6.4kg (without battery)                                    |
| Standard Equipment: Saw Chain, G | Guide Bar, Blade Cover, Wrench, Band Assembly, Hex Wrench. |