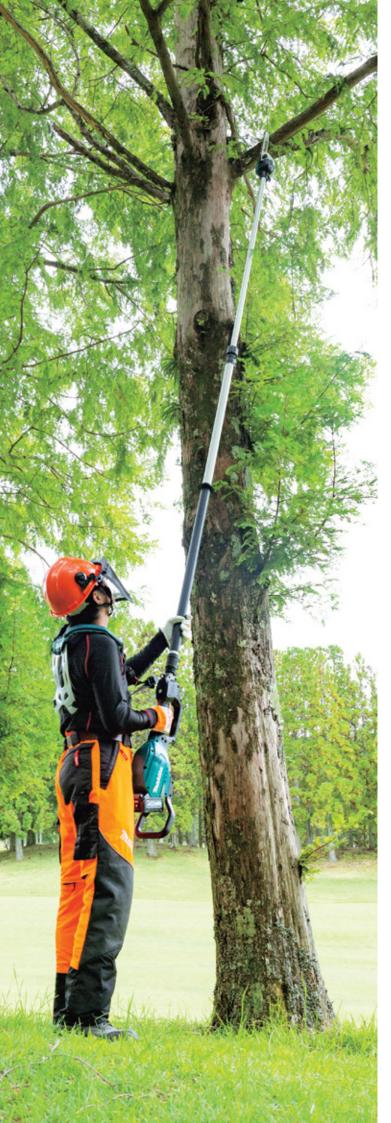

UA004G Cordless Telescopic Pole Saw (300mm) Powered by 40V max XGT Li-ion battery