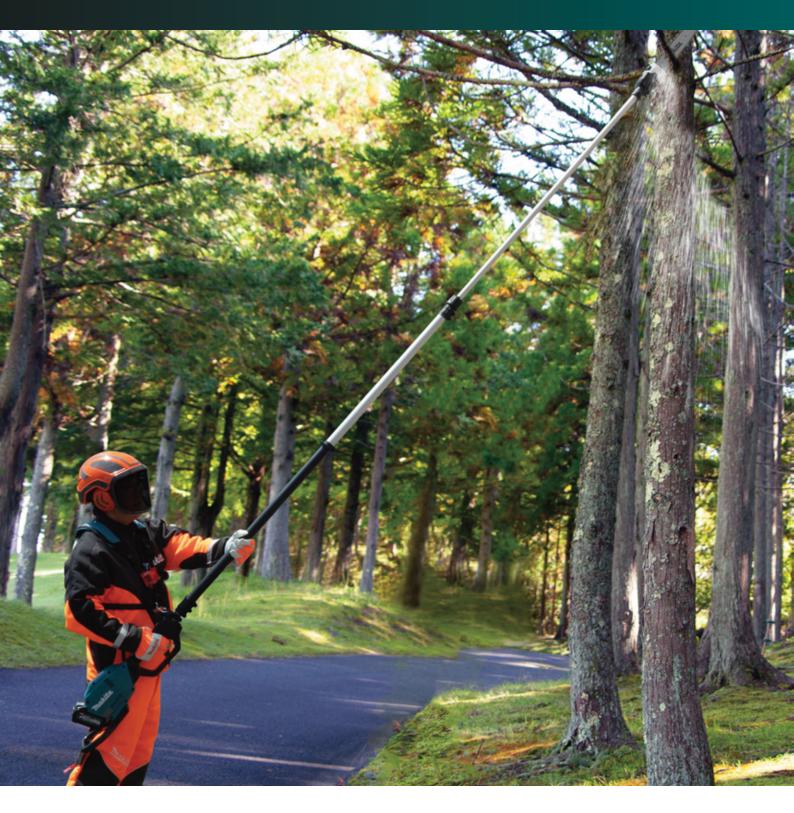

UA004G Cordless Telescopic Pole Saw (300mm) Powered by 40V max XGT Li-ion battery