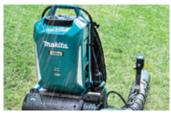

**UB002C** Battery Powered Backpack Blower Powered by Portable Power Pack (36V)

High power similar to 53cc engine backpack blower delivers high blowing force of 22 N for heavy debris

Max. Blowing Force

Max. Air Volume

With End nozzle 82

Runtime 78/45 min When blowing force is adjusted to

15N / 22N using Cruise control level

Max. Air Velocity
71.7m/sec
With End nozzle 82

Connection cord tool (used with PDC1200)

WETGUARD IPX4 compatible