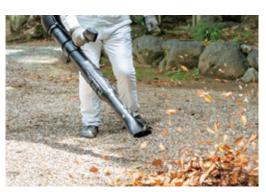

High water-resistance allows to operate the machine even if it is wet with water

Reduced user's arm fatigue from long continuous operation, due to the weights of the battery and the tool body transferred from the arm to back