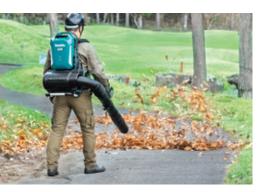

**UB002C** Battery Powered Backpack Blower Powered by Portable Power Pack (36V)

High power similar to 53cc engine backpack blower delivers high blowing force of 22 N for heavy debris

Max. Blowing Force

Max. Air Volume

High water-resistance allows to operate the machine even if it is wet with water

Reduced user's arm fatigue from long continuous operation, due to the weights of the battery and the tool body transferred from the arm to back