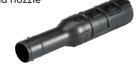

With End nozzle 82

Runtime 78/45 min When blowing force is adjusted to

15N / 22N using Cruise control level

Max. Air Velocity
71.7m/sec
With End nozzle 82

Connection cord tool (used with PDC1200)

WETGUARD IPX4 compatible