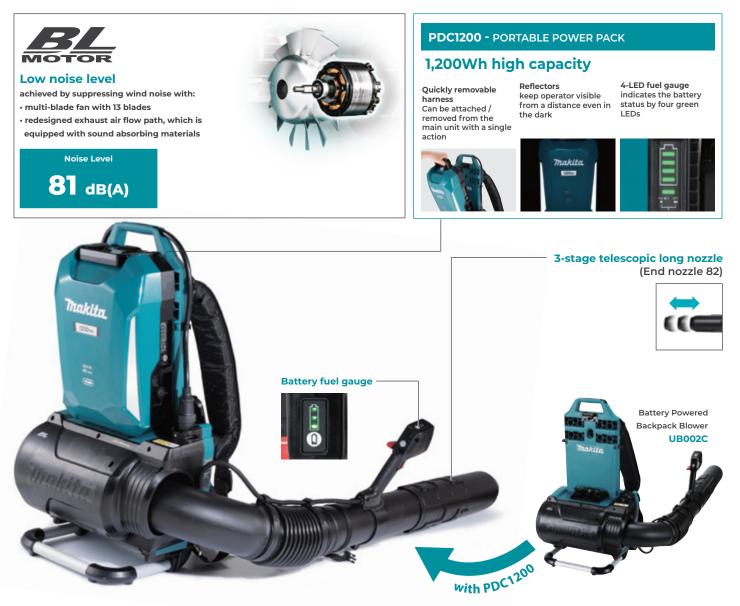

**UB002C** Battery Powered Backpack Blower Powered by Portable Power Pack (36V)

High power similar to 53cc engine backpack blower delivers high blowing force of 22 N for heavy debris

Max. Blowing Force

Max. Air Volume

With End nozzle 82

Runtime 78/45 min When blowing force is adjusted to

15N / 22N using Cruise control level

Max. Air Velocity
71.7m/sec
With End nozzle 82

Connection cord tool (used with PDC1200)

WETGUARD IPX4 compatible

High water-resistance allows to operate the machine even if it is wet with water

Reduced user's arm fatigue from long continuous operation, due to the weights of the battery and the tool body transferred from the arm to back