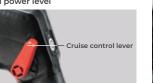

Variable speed control by trigger plus Cruise control lever

Cruise control lever allows user to lock the variable speed control trigger at a desired power level

backward and left/right to suit user's size or work posture

UB002C is not compatible with PDC01

Variable speed

control trigger

Wariable Speed Constant

Constant Speed