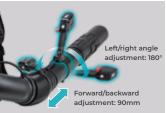

blowing force of 22 N for heavy debris

Max. Blowing Force

Max. Air Volume

With End nozzle 82

Runtime 78/45 min When blowing force is adjusted to

15N / 22N using Cruise control level

Max. Air Velocity
71.7m/sec
With End nozzle 82









Connection cord tool (used with PDC1200)





WETGUARD IPX4 compatible

High water-resistance allows to operate the machine even if it is wet with water



Reduced user's arm fatigue from long continuous operation, due to the weights of the battery and the tool body transferred from the arm to back



Variable speed control by trigger plus Cruise control lever

Cruise control lever allows user to lock the variable speed control trigger at a desired power level



backward and left/right to suit user's size or work posture

Position adjustable grip



The grip position is adjustable forward/

## SPECIFICATIONS

| Max Air Volume         | w/ End nozzle: 0 - 19.0 m³/min; w/ Flat nozzle: 0 - 17.9 m³/min |  |  |
|------------------------|-----------------------------------------------------------------|--|--|
| Max Air Velocity       | w/ End nozzle: 0 - 71.7 m/s; w/ Flat nozzle: 0 - 76.0 m/s       |  |  |
| Blowing Force          | 0 - 22.0 N                                                      |  |  |
| No load speed (RPM)    | 0 - 22,000                                                      |  |  |
| Continuous run time    | 78 min                                                          |  |  |
| Vibration level        | 2.5 m/s² or less                                                |  |  |
| Sound pressure level   | 80.9 dB(A)