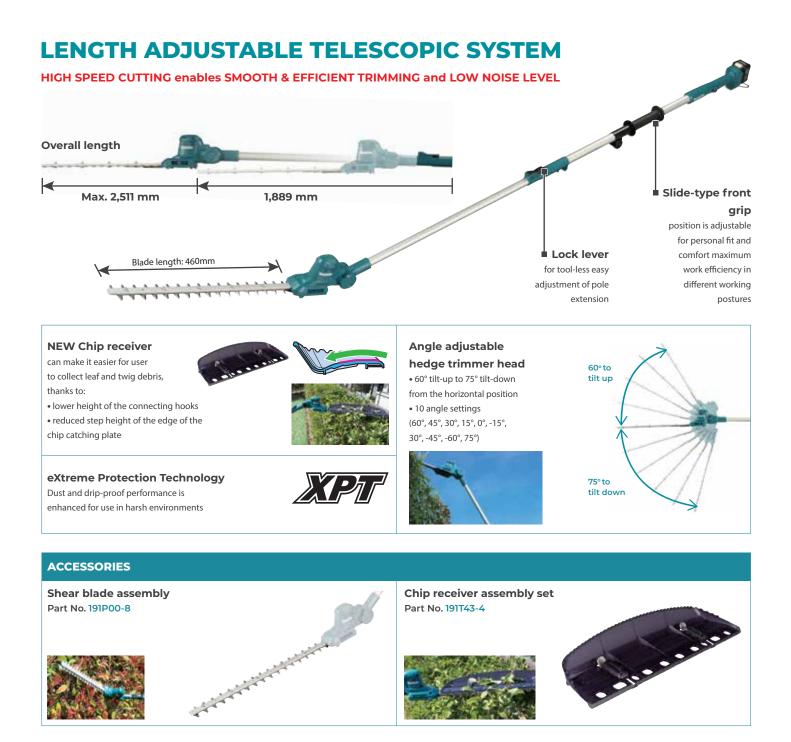

## UN460WD CORDLESS POLE HEDGE TRIMMER (460mm) Powered by 12V MAX CXT Li-ion Battery

## FOR TALL AND HARD TO REACH EDGES

**53** min

Strokes per minute -High speed mode (No load speed)

\*Continuous run time on a single full battery charge / No load continuous run time (approx)

| SPECIFICATIONS               |                               | Varian |
|------------------------------|-------------------------------|--------|
| Blade Length                 | 460 mm                        | UN460W |
| Max Cutting Capacity         | 18 mm                         | 014600 |
| Strokes Per Minute (SPM)     | 3,600                         |        |
| Cycles Per Minute (CPM)      | 1,800                         |        |
| Continuous Use (min.)        | 53 (w/ BL1041B)               |        |
| Vibration Level              | 2.5 m/s² or less              |        |
| Sound Pressure Level         | 74dB(A)                       |        |
| Dimensions (L x W x H)       | 1,889 - 2,511 x 87 x 134 mm   |        |
| Net weight                   | 3.0 kg                        |        |
|                              |                               |        |
| Standard Equipment: Blade Co | wer Chin Deceiver Shear Blade |        |