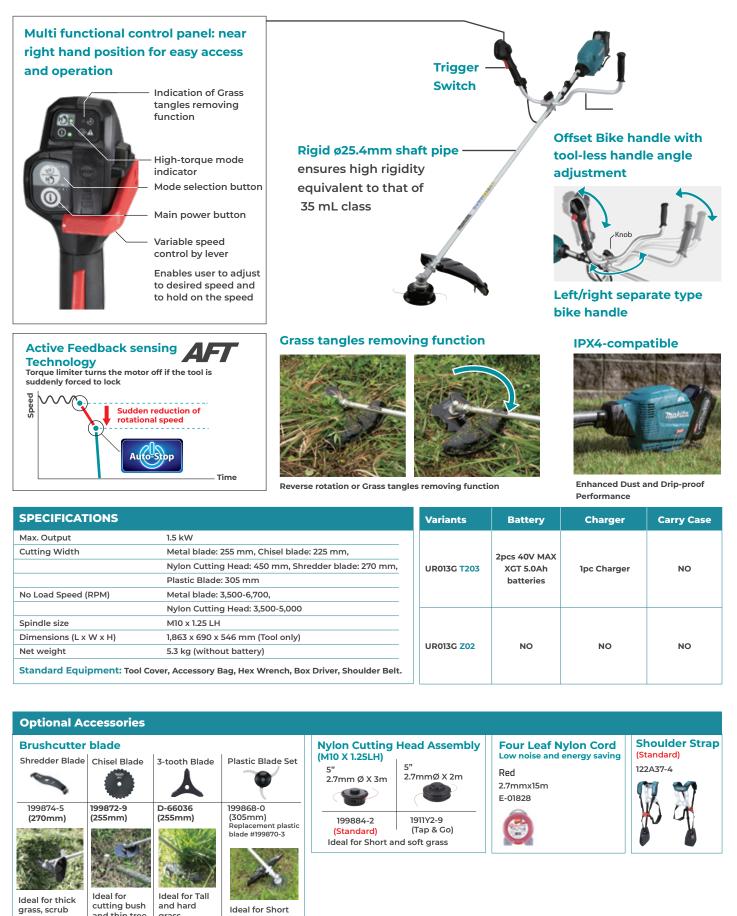

## 

| com | patible | vvitii |   |
|-----|---------|--------|---|
|     |         |        | - |

| Metal Blade        | ø255 mm |
|--------------------|---------|
| Chisel Blade       | ø255 mm |
| Shredder Blade     | ø270 mm |
| Plastic Blade      | ø305 mm |
| Nylon Cutting Head | ø450 mm |

## **Equipped with High-Torque Mode**

Applicable to heavy duty operation

and thin tree

Protector quard (1911Y0-3) is must when using chisel blade

trunks

and vines

Protector guard (1911Y1-1) is must when using shredder blade

grass

and soft grass

• Recommended for heavy-duty operation where particularly high torque is required, such as shredding operation