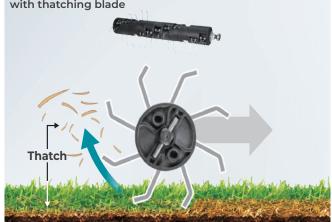

## **Thatching**

Removing deposited lawn clippings, generated moss, etc with thatching blade

## **Aeration**

Able to perform both thatching and vertical cutting to cut through runners and roots with high durable verticle cutter

Cutting through laterally growing

Removing layers of lawn clippings

Cutting through roots for healthy growth of lawn

Loosening compacted hard surface layer of soil