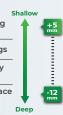

### 18 stage (in 1mm increments)

Dial style working depth adjustment to suit different applications (+5mm to -12mm)

- · Blunt angled blade tip slows blade wear to minimize the reduction in working depth.
- · The slow wear reduces blade change frequency and running cost.