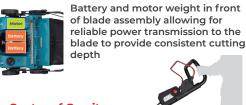

and roots with high durable verticle cutter



Cutting through laterally growing

Removing layers of lawn clippings

Cutting through roots for healthy growth of lawn

Loosening compacted hard surface layer of soil



### 18 stage (in 1mm increments)



Dial style working depth adjustment to suit different applications (+5mm to -12mm)



- · Blunt angled blade tip slows blade wear to minimize the reduction in working depth.
- · The slow wear reduces blade change frequency and running cost.

### **Low Vibration**



The blades of Vertical cutter are arranged symmetrically about the left-right center line of the rotary blade shaft to provide balanced rotation for reduced vibration

### **Toolless foldable handle** Handle can be folded in two steps for compact storage



### Stable operation





### **Easy blade change**



Easy two bolt removal to shift the blade

### **XPT (eXtreme Protection** Technology) / **IPX4-compatible**



Water Resistance Cutting

**Thatching Blade Set** 

• 380mm Thatching blade

### **SPECIFICATIONS**

| 380 mm                                                            |
|-------------------------------------------------------------------|
| -12 mm to 5 mm                                                    |
| Vertical Cutter: 38 min / Thatching Blade: 41 min (w/ BL4080F x2) |
| Vertical Cutter: 500 m² / Thatching Blade: 510 m² (w/ BL4080F x2) |
| 3,200                                                             |
| 50 L                                                              |
| 1,020-1,240 x 680 x 915-1,155 mm