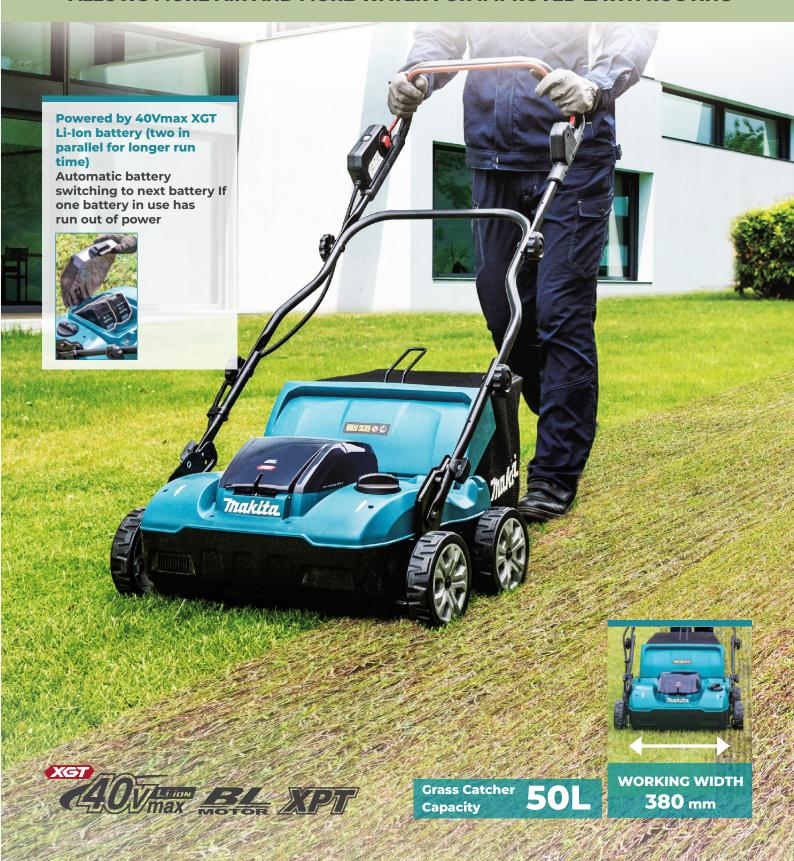

# **UV001G** (380mm) (Plastic Deck) (Push Type)

## **Cordless Lawn Scarifier**

Powered by 40V MAX XGT Lithium-ion Battery

## **HEALTHY LAWN GROWTH AND MAINTENANCE WITH**

THATCHING (REMOVING DEPOSITED LAWN CLIPPINGS) & AERATION (CUTTING THROUGH OLD ROOTS)

### ALLOWS MORE AIR AND MORE WATER FOR IMPROVED LAWN ROOTING