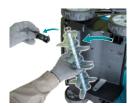

ticle cutter



Cutting through laterally growing

Removing layers of lawn clippings

Cutting through roots for healthy growth of lawn

Loosening compacted hard surface layer of soil



### 18 stage (in 1mm increments)



Dial style working depth adjustment to suit different applications (+5mm to -12mm)



- · Blunt angled blade tip slows blade wear to minimize the reduction in working depth.
- · The slow wear reduces blade change frequency and running cost.

### **Low Vibration**



The blades of Vertical cutter are arranged symmetrically about the left-right center line of the rotary blade shaft to provide balanced rotation for reduced vibration

### **Toolless foldable handle** Handle can be folded in two steps for compact storage



### Stable operation





### **Easy blade change**



Easy two bolt removal to shift the blade

### **XPT (eXtreme Protection** Technology) / **IPX4-compatible**



Water Resistance Cutting

**Thatching Blade Set** 

• 380mm Thatching blade

### **SPECIFICATIONS**

| 380 mm                                                            |
|-------------------------------------------------------------------|
| -12 mm to 5 mm                                                    |
| Vertical Cutter: 38 min / Thatching Blade: 41 min (w/ BL4080F x2) |
| Vertical Cutter: 500 m² / Thatching Blade: 510 m² (w/ BL4080F x2) |
| 3,200                                                             |
| 50 L                                                              |
| 1,020-1,240 x 680 x 915-1,155 mm                                  |
| 16.46 kg