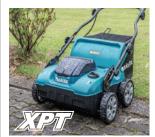

# **UV001G** (380mm) (Plastic Deck) (Push Type)

## **Cordless Lawn Scarifier**

Powered by 40V MAX XGT Lithium-ion Battery

### **XPT (eXtreme Protection** Technology) / **IPX4-compatible**

Water Resistance Cutting

**Thatching Blade Set** 

• 380mm Thatching blade