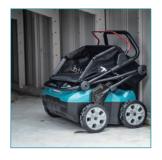

# **UV001G** (380mm) (Plastic Deck) (Push Type)

## **Cordless Lawn Scarifier**

Powered by 40V MAX XGT Lithium-ion Battery