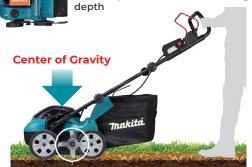

d roots with high durable verticle cutter



Cutting through laterally growing

Removing layers of lawn clippings

Cutting through roots for healthy growth of lawn

Loosening compacted hard surface layer of soil



### 18 stage (in 1mm increments)



Dial style working depth adjustment to suit different applications (+5mm to -12mm)



- · Blunt angled blade tip slows blade wear to minimize the reduction in working depth.
- · The slow wear reduces blade change frequency and running cost.

### **Low Vibration**



The blades of Vertical cutter are arranged symmetrically about the left-right center line of the rotary blade shaft to provide balanced rotation for reduced vibration

### **Toolless foldable handle** Handle can be folded in two steps for compact storage



### Stable operation





### **Easy blade change**



Easy two bolt removal to shift the blade

### **XPT (eXtreme Protection** Technology) / **IPX4-compatible**



Water Resistance Cutting

**Thatching Blade Set** 

• 380mm Thatching blade

### **SPECIFICATIONS**

| 380 mm                                                            |
|-------------------------------------------------------------------|
| -12 mm to 5 mm                                                    |
| Vertical Cutter: 38 min / Thatching Blade: 41 min (w/ BL4080F x2) |
| Vertical Cutter: 500 m² / Thatching Blade: 510 m² (w/ BL4080F x2) |
| 3,200                                                             |
| 50 L                                                              |
| 1,020-1,240 x 680 x 915-1,155 mm