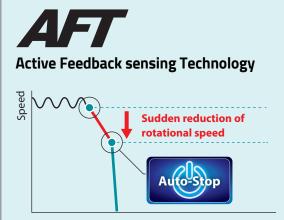

# **High Power for Heavy-Duty Applications**

Combination of Brushless motor and the XGT battery delivers much higher power than petrol engine tools

Time

- If kickback occurs while using below attachment, brake works automatically:
- 1) Brushcutter attachment with metal blade
- 2) Pole saw attachment
- If the sensor detects drastically decrease of rotation, the motor stops immediately