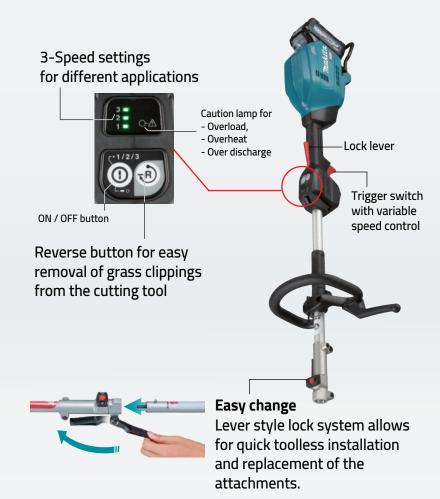

# **High Power for Heavy-Duty Applications**

Combination of Brushless motor and the XGT battery delivers much higher power than petrol engine tools

Time

- If kickback occurs while using below attachment, brake works automatically:
- 1) Brushcutter attachment with metal blade
- 2) Pole saw attachment
- If the sensor detects drastically decrease of rotation, the motor stops immediately