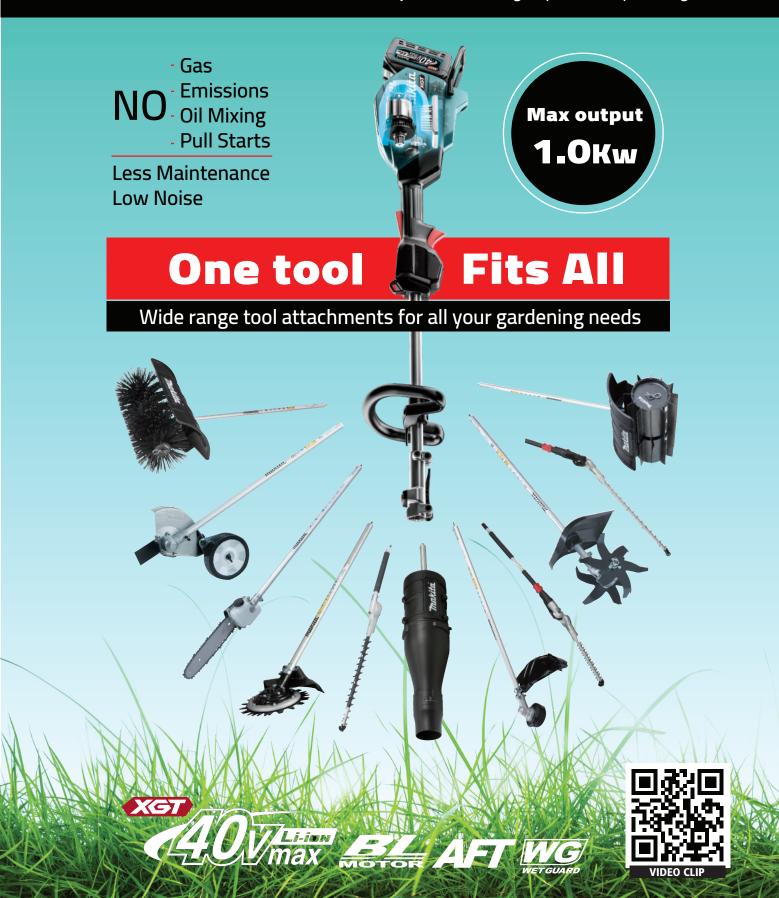

# **UX01G**

XGT Cordless Multi Function Power Head Powered by 40V MAX Lithium-Ion Battery

## Wet Guard / IPX4

High water-resistance allows to operate the machine even if it is wet with water

| Specification          |                         |  |  |
|------------------------|-------------------------|--|--|
| No Load Speed (RPM)    | High: 0 - 9,700         |  |  |
|                        | Medium: 0 - 8,200       |  |  |
|                        | Low: 0 - 5,700          |  |  |
| Max Output             | 1.0 kW                  |  |  |
| Dimensions (L x W x H) | 1,027 x 320 x 209 mm    |  |  |
| Net weight             | 3.5kg (without battery) |  |  |