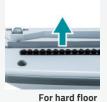

sy on/off
- Functions only when main power switch is on to prevent accidental switch-on during transportation,

Rear wheels attached to the tank have been increased in size to reduce the risk of the machine from tipping over and to enhance the stability of straight running





Suction power is variably adjustable to suit application.

Durable aluminium telescopic pipe with locking mechanism that prevent from falling off



Rubber bumper to protects walls and furnitures from bumps and scratches

Nozzle Assembly with switch convert the nozzle from floor to carpet use



#### IPX4

High water-resistance allows to operate the machine even if it is wet with water

#### **Extreme Protection Technology**

Enhanced Dust and Drip-proof performance ensure reliable operation even under bad weather





swivle type and roller makes it easier to clean even under furniture

Nozzle assembly with

## **SPECIFICATION**

| Туре                           | Dry                                |
|--------------------------------|------------------------------------|
| Filter Type                    | Filter cage + Cloth filter         |
| Tank Capacity (dry / wet)      | 8 L                                |
| Continuous Use (min.) (aprox.) | 28-220 min. (BL4050F x 2 parallel) |
| Max Suction Power              | High: 265W                         |
| Max Air Flow                   | 2.8 m³/min                         |
| Max Sealed Suction             | 23 kPa                             |
| Noise (dB)                     | 66dB(A)                            |
| Dimensions (L x W x H)         |