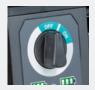

# VC005GL

XGT Cordless Vacuum Cleaner (8L) (Dry)
Powered by 40V MAX Li-lon battery

Excellent Vacuum performance equivalent to corded vacuum cleaner achieved with combination of XGT battery and brushless motor

## **SPECIFICATION**

| Туре                           | Dry                                |
|--------------------------------|------------------------------------|
| Filter Type                    | Filter cage + Cloth filter         |
| Tank Capacity (dry / wet)      | 8 L                                |
| Continuous Use (min.) (aprox.) | 28-220 min. (BL4050F x 2 parallel) |
| Max Suction Power              | High: 265W                         |
| Max Air Flow                   | 2.8 m³/min                         |
| Max Sealed Suction             | 23 kPa                             |
| Noise (dB)                     | 66dB(A)                            |
| Dimensions (L x W x H)         | 366x334x397 mm                     |
|                                |                                    |

Net weight (without battery) 8.4 kg