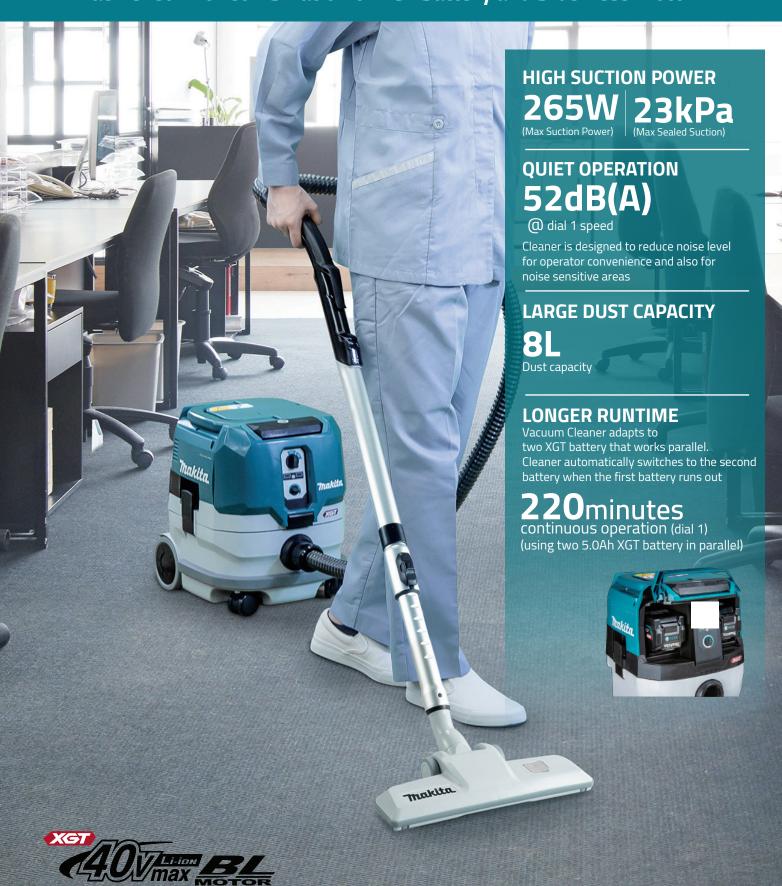

## Large on-off switch

- For easy on/off
- Functions only when main power switch is on to prevent accidental switch-on during transportation,

Rear wheels attached to the tank have been increased in size to reduce the risk of the machine from tipping over and to enhance the stability of straight running