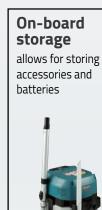

# VC005GL

XGT Cordless Vacuum Cleaner (8L) (Dry)
Powered by 40V MAX Li-lon battery

Excellent Vacuum performance equivalent to corded vacuum cleaner achieved with combination of XGT battery and brushless motor





## Large on-off switch

- For easy on/off
- Functions only when main power switch is on to prevent accidental switch-on during transportation,

Rear wheels attached to the tank have been increased in size to reduce the risk of the machine from tipping over and to enhance the stability of straight running





Suction power is variably adjustable to suit application.

Durable aluminium telescopic pipe with locking mechanism that prevent from falling off



Rubber bumper to protects walls and furnitures from bumps and scratches

Nozzle Assembly with switch convert the nozzle from floor to carpet use



#### IPX4

High water-resistance allows to operate the machine even if it is wet with water

#### **Extreme Protection Technology**

Enhanced Dust and Drip-proof performance ensure reliable operation even under bad weather





swivle type and roller makes it easier to clean even under furniture

Nozzle assembly with

## **SPECIFICATION**

| Туре                           | Dry                                |
|--------------------------------|------------------------------------|
| Filter Type                    | Filter cage + Cloth filter         |
| Tank Capacity (dry / wet)      | 8 L                                |
| Continuous Use (mi