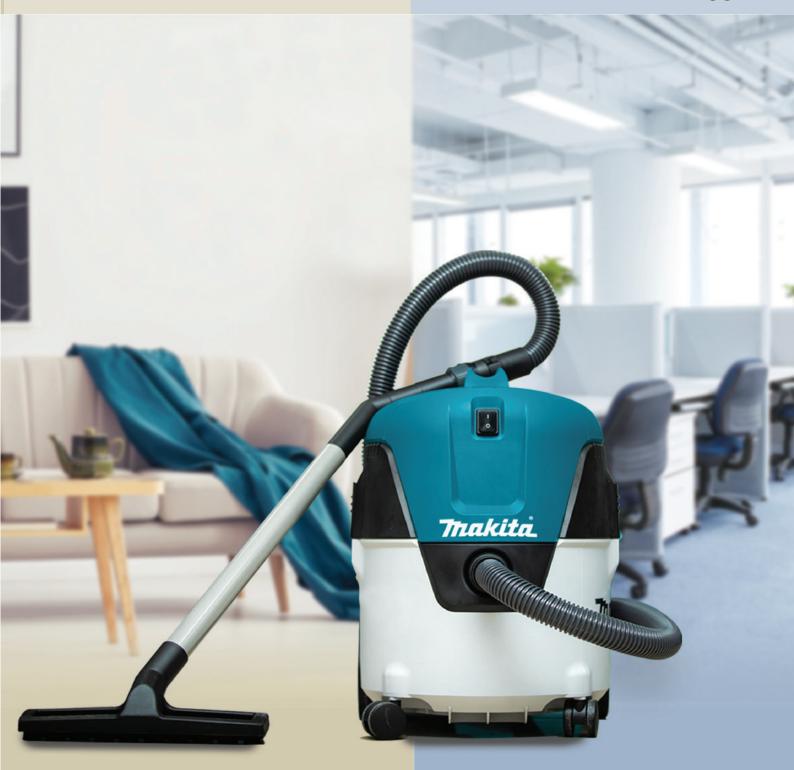

#### **Blower Function**

Blowing can be done by fixing the hose in the inlet located at rear side of the cleaner