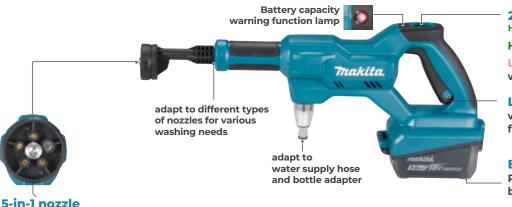

### Allows for easy mode changes by rotating the nozzle head

exterior walls

outdoor surfaces

2 Electronic 2-Speed

bicycles flowers and plants

## Various types of water supply methods Draw water directly from tap

using garden hose or standard

Self Priming function allow to draw water from water reservoirs, buckets by using optional attachment

Max suction height: 2m Minimum water level: 25mm

**Plastic Bottle** Connects to plastic bottles with optional adapter for