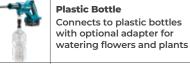

**Plastic Bottle** Connects to plastic bottles with optional adapter for

#### **ATTACHMENTS** Hose (6m) Self suction Filter Foam Nozzle **Angle Nozzle** Wheel Brush 5 in one **Extension Pipe Plastic Bottle** LX00000079 LX00000001 LX00000002 LX0000003 Nozzle 350mm adapter Adapter LX00000056 (standard) (standard) LX0000050 LX00000049 LX00000060 LX0000004 (standard) (standard) (standard) (standard) (standard) Used with standard hose Used with plastic bottle for watering plants / flowers Remove dirt while Detergent is sprayed Cleaning hard-to-reach areas For various applications For long reach