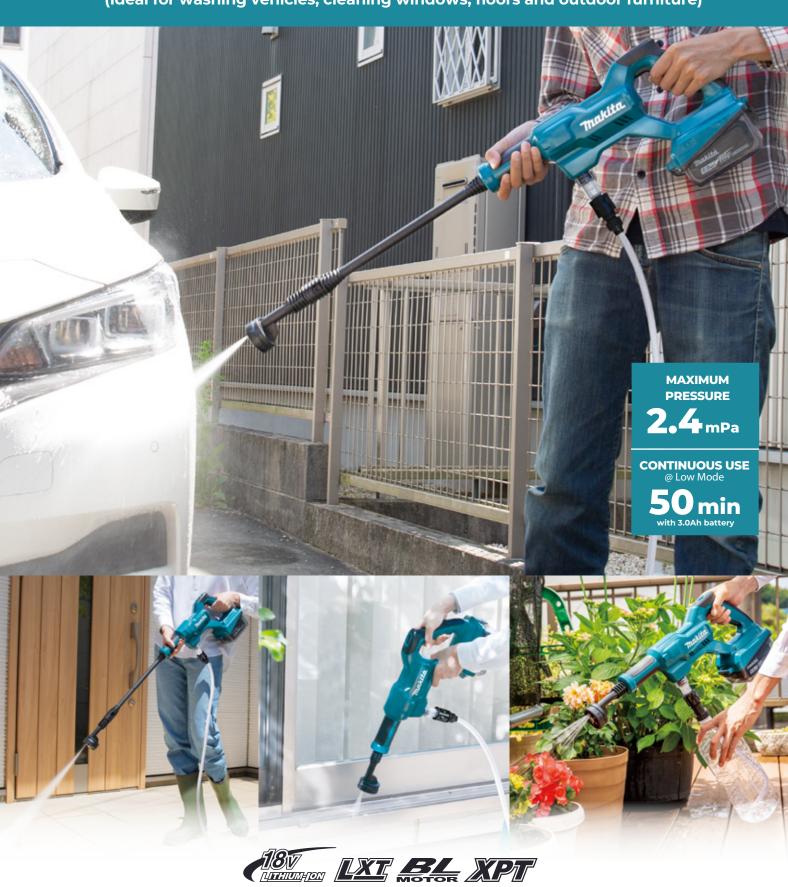

# Hand-held type | Offers sufficient cleaning power for light-duty washing task

(Ideal for washing vehicles, cleaning windows, floors and outdoor furniture)

2 Modes High 4

High: For normal washing operations Low: For operations that require less water pressure such as watering, etc

#### **SPECIFICATIONS** Max Pressure 2.4 Mpa Regular Pressure High / Low: 2.0 / 0.8 Mpa (Self-Priming) High / Low: 2.2 / 0.8 Mpa (with water supply) Regular Flow Rate High / Low: 2.5 / 1.5 L/min (with water supply) | High / Low: 2.5 / 1.5 L/min (Self-Priming) Max Flow Rate 5.3 L/min (without nozzle) High: 18, Low: 50 min (using 3.0Ah) (Self-Priming) Continuous Use 2.0 m Max Suction Height Water Temperature Supplied Hose Length 6 m Dimensions (L x W x H) 419 x 99 x 239 mm (without nozzle) 2 kg (without Battery) Net weight