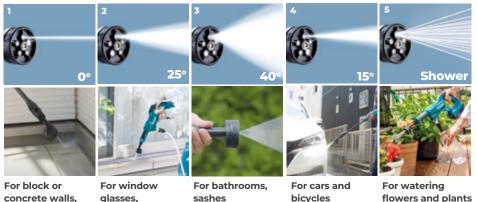

### Allows for easy mode changes by rotating the nozzle head

exterior walls

outdoor surfaces

2 Electronic 2-Speed

bicycles flowers and plants