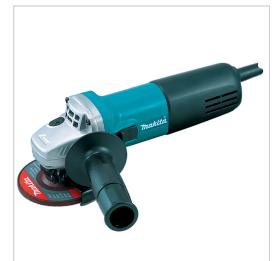

#### **Product Description**

710 W • 100 mm • 11 000 min<sup>-1</sup>

Compact tool with slide switch for cutting and grinding
A small angle grinder with 710 W motor and 100 mm wheel.
Labyrinth channel construction protects the armature and the field coil from impurities in the cooling air. Equipped with a slide switch.