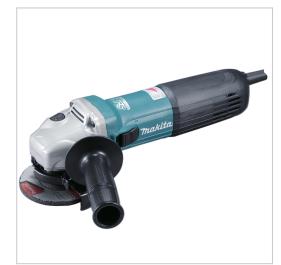

### **Product Description**

1 400 W • 100 mm • 11 000 min<sup>-1</sup>

## Powerful Grinder for cutting and grinding.

Grinder has a slim motor housing with small circumference of 179 mm for improved grip. High quality motor with excellent heat resistance.