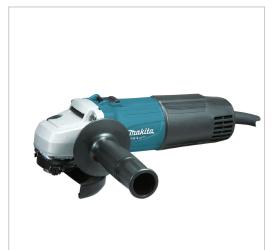

#### **Product Description**

• MT Series • 100mm • 540W **Angle Grinder** 540 W, 12,000 RPM Angle Grinder

#### **Product Features**

- 100 mm (4") 540 W Angle Grinder, Slide Switch
- Designed for light duty applications
- Powerful 540 W motor delivers 12,000 RPM
- Two action safety switch for minimizing sudden accidental lock-on
- Lock-on feature for continuous operation
- Shaft lock for easy wheel changes