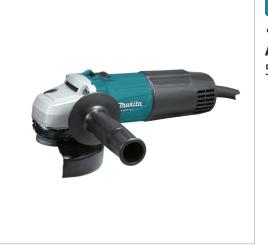

## Product Description

• *MT Series* • 540W • 115 mm **Angle Grinder** 540W Angle Grinder with Slide Switch