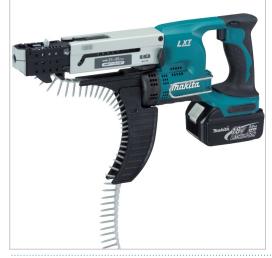

# Auto Feed Screwdriver LXT DFR550RFE

### Product Description

18V LXT • 25 - 55 mm • 4 000 min<sup>-1</sup>

**Quick screwdriving with auto-feed system** A cordless 18V LXT screwdriver for screw strips with a speed of 4 000 min-1 and a robust aluminium auto-feed system for 25 – 55 mm screws. A precise depth control switch and screw guide ensure accuracy and prevent slanted screw feeds. Two 3.0Ah batteries and a rapid charger in a case.

#### **Product Features**

- Irgonomically designed handle with rubberized soft grip
- Battery protection circuit protects against overloading, over-discharging and over-heating
- Compact and lightweight design
- Onveniently located forward/reverse switch