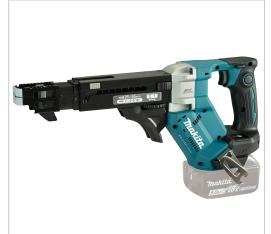

# **Auto Feed Screwdriver LXT**

# DFR551ZJ

## **Product Description**

18V LXT • 25 - 55 mm • 0 - 6 000 min<sup>-1</sup>

## For very fast screw driving with a reliable feeder

DFR551 has Push Drive Technology; The motor rotates at full speed only when the screw is pressed against the board to reduce power consumption and noise.

#### **Product Features**

- Brushless maintenance-free and long-life motor
- Practical hanging hook
- Ergonomically designed handle with rubberized soft grip
- eXtreme Protection Technology (XPT) is engineered for improved dust and water resistance for operation in harsh conditions
- Variable Speed
- Battery protection system automatically shuts off power when the battery level is low