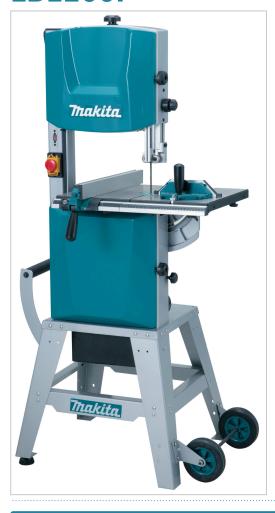

#### **Product Description**

900 W

**High efficiency band saw with casters for easy mobility**This stationary band saw is ideal for clean-edged and precise cutting. Cutting capacity is 165 mm and blade cutting speed can be adjusted between 6,7 and 13,3 m/s.

#### **Product Features**

- Single LED job light illuminates the work area
- Big support wheels.
- Variable speed control enables user to match the speed to the application
- Anti-restart function prevents accidental start-up