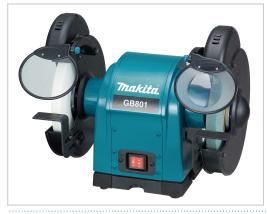

## Bench Grinder **GB801**

## Product Description

550 W • 205 mmEfficient and silent bench grinderA silent 550 W bench grinder that offers extra efficiency. Automatic lights and well-designed supports for added safety. Two 205 mm

discs with varying levels of abrasiveness.