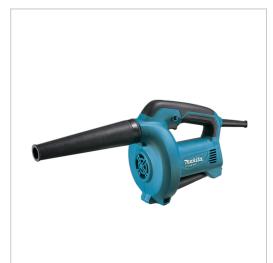

#### **Blower**

# **M4000B**

#### **Blower**

530 W Variable Speed Blower

### **Product Features**

- High performance and durability at less expense
- Delivers a maximum air speed of 87 m/s for faster job site clean up
- © Variable speed control dial and trigger (8,500-16,000 RPM) for increased performance
- Maximum air volume of 2.9 m³/min for faster clean up in larger areas
- Ergonomic handle designed for increased operator comfort
- In-line grip for higher maneuverability