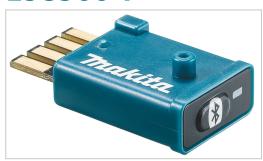

## Product Description

Bluetooth Chip

#### **AWS - Automatic-start Wireless System**

The Bluetooth chip can be installed in tools with the AWS function to enable wireless control of dust extraction. The dust extractor switches on automatically when the machine is switched on.