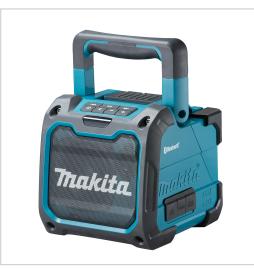

## **Product Description**

12V MAX / 18V

**High-efficiency Bluetooth speaker for worksites and leisure** High-efficiency, robust Bluetooth speaker with IP64 classification. Power supply from CXT and LXT batteries and mains. Bluetooth, AUX and USB connection for phone charging. Tool only, battery and charger not included.

## Product Features

- Battery protection system with indicator light. Automatically shuts off power when battery power is low.
- Battery level indicator

| Product Specifications                     |                    |
|--------------------------------------------|--------------------|
| Bluetooth                                  | 1                  |
| Continuous use 18V / 6.0 Ah battery        | 37 h               |
| Battery Chemistry (Ni-Cd / Ni-MH / Li-ion) | Li-ion             |
| Tool weight with battery (EPTA)            | 2,9 - 3,4 kg       |
| Continuous use 18V / 4.0 Ah battery        | 24 h               |
| Battery Voltage                            | 12 / 14,4 / 18 V   |
| CXT Battery                                | 1                  |
| Product Dimensions (L x W x H):            | 211 x 203 x 199 mm |
| Voltage LXT                                | 1                  |
| System                                     | LXT 18V/36V        |
| Product net weight (new)                   | 2,7 kg             |
| Tool Category                              | Audio              |
| Speaker Output Power 12Vmax                | 3,5 W              |
| Speaker Output Power 18V                   | 10 W               |
| International Protection Class (IP)        | IP64               |
| Continuous use 18V / 5.0 Ah battery        | 31 h               |