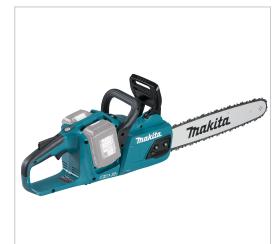

### **Chainsaw LXT**

# **DUC405Z**

#### **Product Description**

36V (18Vx2) LXT • 20 m/s • 40 cm / 16"

#### Powerful brushless saw with 20 m / s chain speed

The top handle makes it compact and clever to use. A good choice for a tree attendant for pruning and pruning. Extra power available for thick sections for up to 60 s. Tool only, battery and charger not included.