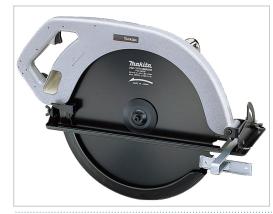

# Circular saw **5402**

# Product Description

1 750 W • 415 mm • 2 200 min<sup>-1</sup> Large saw for heavy-duty use A large-scale circular saw with a 1 750 W motor and speed of 2 200 min-1. The tool accepts blades with a diameter of 415 mm with a huge cutting depth of 157 mm.

#### **Product Features**

Interpretent of the second second

Single action lever for quick adjustment of cutting depth