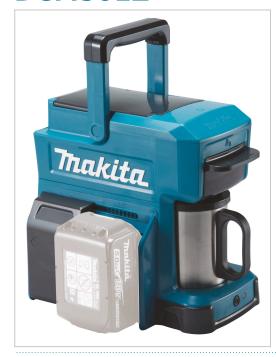

#### **Battery-powered coffee maker for worksites**

This battery-powered coffee maker brews a tasty cup of coffee on site. A 240 ml water tank and a specialised cup that fits in the machine. A 100 ml cup with a 1.0Ah battery, power switches off automatically. Mug and measurement spoon included. Tool only, battery and charger not included.

#### **Product Features**

- Brews one 160mL cup of coffee in 5-7 minutes.
- Used with either 12V MAX or 18V battery
- Battery protection system automatically shuts off power when the battery level is low