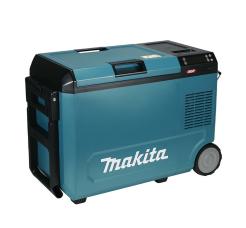

### **Product Description**

40V MAX XGT • 18V / 12V / 24V DC • AC • 29 L

Cooler and Warmer Box powered by 4 different power sources (AC/DC) with dual compartment and dual temperature settings

Keeps food and drinks Cool or Warm in any season.17 inside temperature settings. Storage box (29L) can be divided into two compartments with a partition plate. Dual Temperature can easily set by pressing the L or R button. Can run upto 30 Hours 5 degree C using two BL4050F 5.0Ah XGT Batteries.

| Product Specifications                     |                    |
|--------------------------------------------|--------------------|
| Temperature Range                          | -18#-#+60 °C       |
| Battery Chemistry (Ni-Cd / Ni-MH / Li-ion) | Li-ion             |
| Tool weight with battery (EPTA)            | 17,5 - 20,9 kg     |
| DC Inlet Voltage                           | 12 / 24 V          |
| Battery Voltage                            | 18 / 40 V          |
| Product Dimensions (L x W x H):            | 676 x 345 x 471 mm |
| Capacity                                   | 29 L               |
| AC Inlet Voltage                           | 100 - 240 V        |
| Voltage LXT                                | 1                  |
| Product net weight (new)                   | 17,1 kg            |
| System                                     | XGT 40Vmax/80V max |
| Voltage XGT                                | 1                  |
| Tool Category                              | Comfort            |