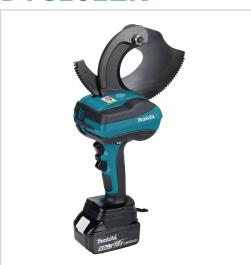

#### **Product Description**

18V LXT • Closed Type

## Cordless Cable Cutter powered by 18V LXT® Li-Ion battery

Developed and intended for use by professionals in electrical construction industry.

Closed type for precision cutting.

Lightweight design to provide excellent maneuverability. Used for cutting non-ferrous material only (Aluminium or Copper cable)

#### **Product Features**

- Closed type for precision cutting
- For cutting Al / Cu cable
- Automatic Reverse Function The movable blade automatically returns to the set position after the cutting is completed
- Adjustable Blade Return Volume The blade opening angle can be adjusted to suit the diameter of the cable to be cut
- One LED job light with afterglow function
- Shoulder belt is provided as an optional accessory