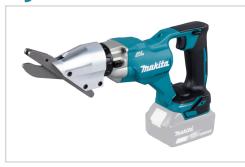

## **Cordless Cement Shear LXT**

# DJS800Z

## **Product Description**

18V LXT • 13 mm • BL

DJS800 is a 13mm Cordless Cement Shear which is powered by 18V LXT Li-Ion battery.

DJS800 has a powerful brushless motor with variable speed and precision machined blades to cut straight quickly and quietly with less dust.

#### **Product Features**

- Cuts up to 13 mm (1/2") cement fiber siding
- Brushless maintenance-free and long-life motor
- 360° swivel shear head for increased cutting convenience
- Built-in LED light with afterglow function illuminates the work area
- Ergonomically designed handle with soft grip provides increased comfort on the job
- Lock-on button for continuous operation
- eXtreme Protection Technology (XPT) is engineered for improved dust and water resistance for operation in harsh conditions
- Battery protection circuit protects against overloading, over-discharging and over-heating