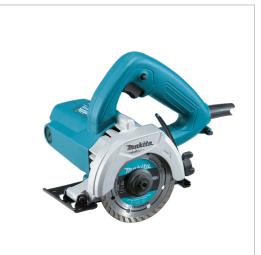

#### Cutter

# **M0400BC**

## **Product Description**

• MT Series • 1,200W • 110 mm

#### Cutter

Powerful 1,200 W motor delivers 13,800 RPM