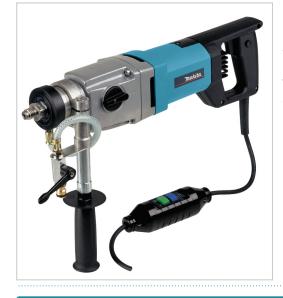

## Diamond Core Drill DBM131

## Product Description

220V: 1 700 W / 127V: 1 500 W • 0 - 1 570 min<sup>-1</sup> • 132 mm **Powerful diamond core drill with two speeds** 

This Diamond Core Drill comes with a powerful motor for instance for the use in electrical and sanitary installation work. The tool has two mechanical gears and variable speed control. Load speed is 0 – 1 570 min-1 and max diamond core capacity is 132 mm. Supplied with side handle and carry case.