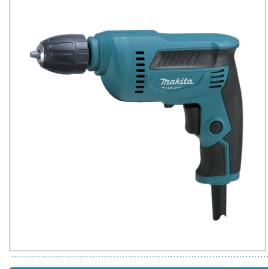

## Product Description

• *MT Series* • 450W • 10 mm **Drill** Variable Speed Reversing Drill with Keyless Chuck

Product Features

- Igh performance and durability at less expense
- Variable speed trigger allows operator to adjust speed based on materials or application
- Powerful 450 W motor for continuous operation
- Soft grip handle provides increased comfort on the job
- In-line positive grip design maximises power thrust
- Ocompact and lightweight for reduced operator fatigue

## **Product Specifications**

| Continuous Rating Input | 450 W             |
|-------------------------|-------------------|
| Capacity                | Steel: 10 mm      |
|                         | Wood: 25 mm       |
| No Load Speed           | 0 - 3,000 rpm     |
| Dimensions (LxWxH)      | 234 x 64 x 175 mm |
| Net Weight              | 1.3 kg            |
| Power Supply Cord       | 2.0 m             |