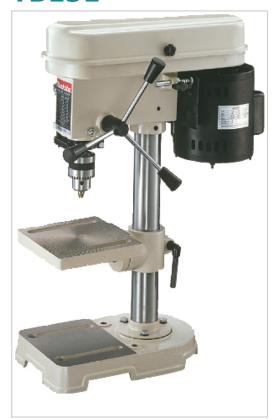

# 5 speed mode drilling machine

A drilling machine with power of 250 W and drilling capacity steel 13 mm and wood 24 mm. Turn table can be adjusted 45 degrees to left or right.

### **Product Specifications**

| Drilling Capacity Wood (Self-feed bit) | 48 mm                        |
|----------------------------------------|------------------------------|
| Max. Drilling Diameter in Steel        | 13 mm                        |
| Max. Drilling Diameter in Wood         | 24 mm                        |
| Power Supply Cord                      | 1,75 m                       |
| Continuous Input Power                 | 250 W                        |
| Tool Category                          | Screwing and Drilling        |
| No load speed                          | 570 - 2670 min <sup>-1</sup> |