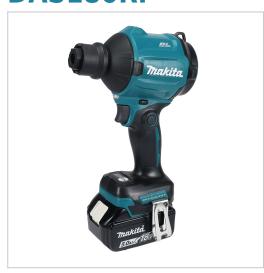

#### **Dust Blower LXT**

# DAS180RF

### **Product Description**

18V LXT • 0 - 150 m/s • 0 - 18,0 kPa • 0 - 1,1 m³/min

Cordless Air Duster with a variety of tip nozzles

Handy air duster for cleaning tools, boreholes, filters etc. Comes with 5 different nozzles. It can also be used to inflate or deflate inflatable toys, inner tubes, play pools and more. Air duster has LED job light with preglow and afterglow functions. Comes with one 3,0