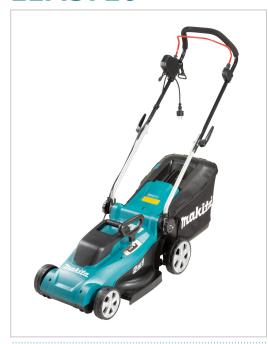

### **Product Description**

1 400 W • 37 cm

# Steel-framed electric lawn mower with grass box for small gardens

A silent electric lawn mower with a steel frame that is light to operate. The lawn mower is easy to use and is ideal for small gardens. A powerful 1 300 W induction motor, cutting width of 37 cm and a grass box.

### **Product Features**

- 2 in 1 (Lawnmowing / Grass collecting)
- Cutting height is adjustable at 3 stages to match the application for smooth and consistent cutting
- Double insulated